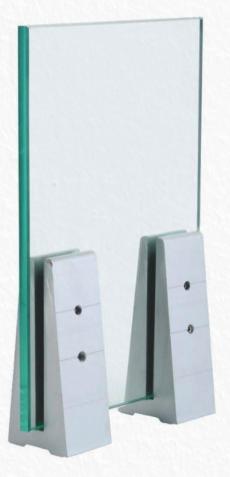

**VBS-50** 

**VBS-51** 

Vegnar Aluminium Railing system is an on floor glass supporting system without cover, ideal for the contruction of glass railing on a floor or on a parapet by using a special bracket profile. it is ideal solution for small balconies. most economic but impressive and functional result with no view limit. the system is compatible with glass of 12 mm thickness.

| Glass Height   | 30"      | 33"      | 36"      | 39"      | 42" |
|----------------|----------|----------|----------|----------|-----|
| Railing Length | $\infty$ | $\infty$ | $\infty$ | $\infty$ | 25' |