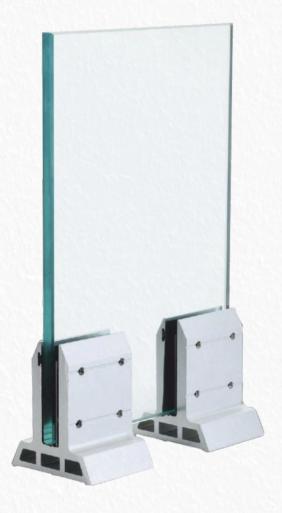

#### **VCS-63**

Vegnar Aluminium Railing system is installed on fully finished floor, ceramic tiles, marble, wooden flooring or on aabalcony balco parapet. the brackets are anchored with the bolts which can be easily removed if required without any damage to the floor or the system.

The brackets are covered with oval shape fascia profiles in anodized, wood as well as any other shades of powder coating.

the system is compatible with glass 12mm to 15mm thickness.