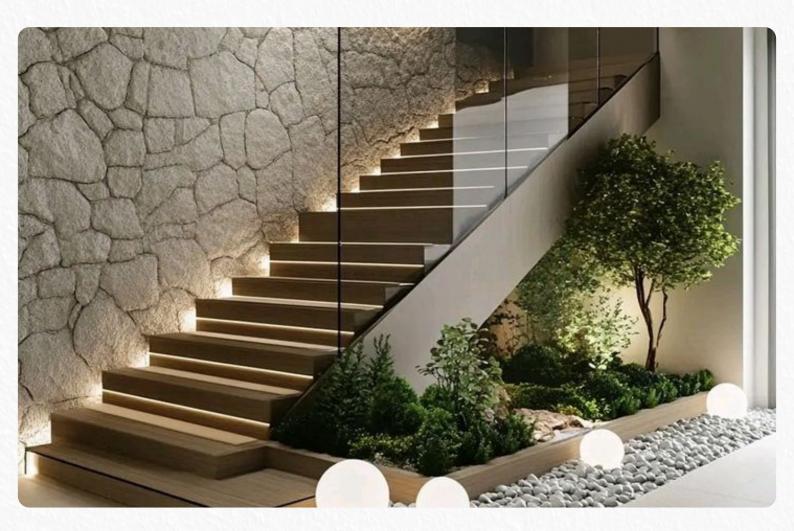

--------|----------|-----|-----|-----|
|                   | Railing Length  | $\infty$ | $\infty$ | 25' | 18' | 15' |
|                   | $\infty$ FINITE |          |          |     |     |     |
|                   |                 |          |          |     |     |     |
| $\langle \rangle$ |                 |          |          |     |     |     |
|                   |                 |          |          |     |     |     |



### Handrails





# Handrails



\_ \_ \_ \_ \_ \_ \_ \_ \_ \_ \_ \_

34X27 MM



**BIG OVEL** 



SMALL OVEL



INCLINE







#### 65x40 MM TRIANGLE



#### 60x40 RECTANGLE



70x30 MM



80x30 MM



## Handrails



**INCLINE LED** 



**D-SHAPE LED** 



**TWO SIDE LED** 

\_ \_ \_ \_ \_ \_ \_



**SLIM PIPE** 





### **Small Continuous Profile**





#### **VCP-57**

Vegnar Aluminium Railing system is on floor glass supporting system with continuous base akuminium profile which allow the replacement of the glass without the damaging the system or the floor. the system is compatible wth glass f 12mm to 15mm thickness.

| Glass Height   | 30"    | 33" | 36" | 69" |
|----------------|--------|-----|-----|-----|
| Railing Length | $\sim$ | 25" | 18" | 12" |

∞ FINITE





# Small Continuous Profile





#### **VCP-58**

| Glass Height    | 30"      | 33" | 36" | 69" |
|-----------------|----------|-----|-----|-----|
| Railing Length  | $\infty$ | 25" | 18" | 12" |
| $\infty$ FINITE |          |     |     |     |

### **VCP-59**

| Glass Height   | 30"    | 33"      | 36" | 39" | 42" |
|----------------|--------|----------|-----|-----|---