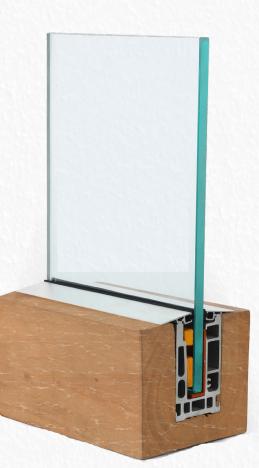

**VBS-52** 

Vegnar Aluminium Railing system is an on floor glass supporting system without cover, ideal for the contruction of glass railing on a floor or on a parapet by using a special bracket profile. it is ideal solution for small balconies. most economic but impressive and functional result with no view limit. the system is compatible with glass of 12 mm thickness.

| Glass Height   | 30"      | 33"      | 36"      | 39"      | 42" |
|----------------|----------|----------|----------|----------|-----|
| Railing Length | $\infty$ | $\infty$ | $\infty$ | $\infty$ | 25' |