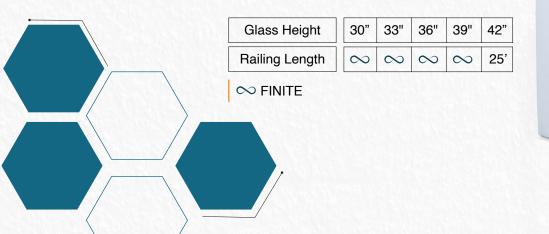

| Glass Height   | 30"      | 33"      | 36"      | 39"      | 42" |
|----------------|----------|----------|----------|----------|-----|
| Railing Length | $\infty$ | $\infty$ | $\infty$ | $\infty$ | 25' |