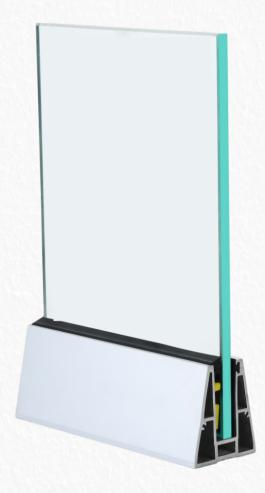

**VBS-52** 

Vegnar Aluminium Railing system is an on floor glass supporting system without cover, ideal for the contruction of glass railing on a floor or on a parapet by using a special bracket profile. it is ideal solution for small balconies. most economic but impressive and functional result with no view limit. the system is compatible with glass of 12 mm thickness.

| Glass Height   | 30"      | 33"      | 36"      | 39"      | 42" |
|----------------|----------|----------|----------|----------|-----|
| Railing Length | $\infty$ | $\infty$ | $\infty$ | $\infty$ | 25' |