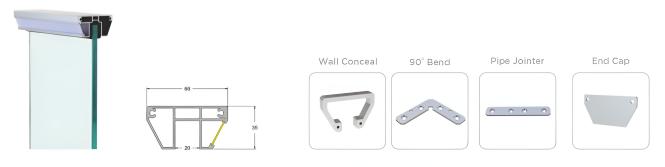

# Small Continuous Profile

#### **VCP-58**

| Glass Height    | 30"      | 33" | 36" | 69" |
|-----------------|----------|-----|-----|-----|
| Railing Length  | $\infty$ | 25" | 18" | 12" |
| $\infty$ FINITE |          |     |     |     |