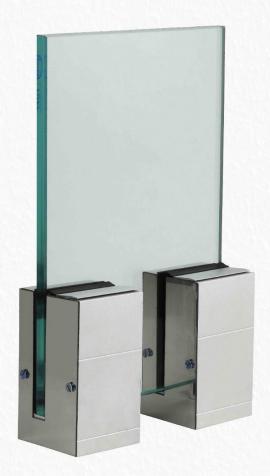

#### **VBS-49**

Vegnar Aluminium Railing system is an on floor glass supporting system without cover, ideal for the contruction of glass railing on a floor or on a parapet by using a special bracket profile. it is ideal solution for small balconies. most economic but impressive and functional result with no view limit. the system is compatible with glass of 12 mm thickness.

| Glass Height   | 30"      | 33"      | 36"      | 39"      | 42" |
|----------------|----------|----------|----------|----------|-----|
| Railing Length | $\infty$ | $\infty$ | $\infty$ | $\infty$ | 25' |