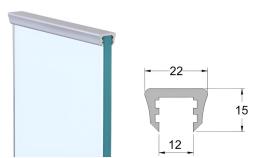

#### **VCP-61**

|     |     | 69"     |
|-----|-----|---------|
| 25" | 18" | 12"     |
|     | 25" | 25" 18" |

 $\infty$  FINITE

Vegnar Aluminium Railing system is in floor glass supporting system with continuous base aluminum profile. The System is unmatched for it's ability to bring safety, clear visibility and most easy to install. which allow the replacement of the glass with out the damaging the system or the floor. the system is compatible with glass of 12mm to 15mm thickness.