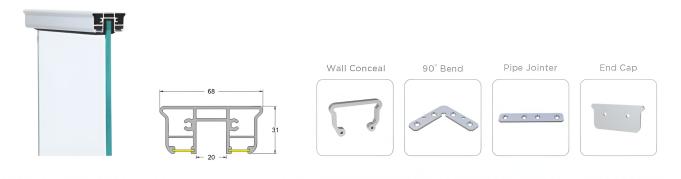

# Small Continuous Profile

#### **VCP-60**

| Glass Height   | 30"      | 33" | 36" | 69" |
|----------------|----------|-----|-----|-----|
| Railing Length | $\infty$ | 25" | 18" | 12" |

#### $\infty$ FINITE