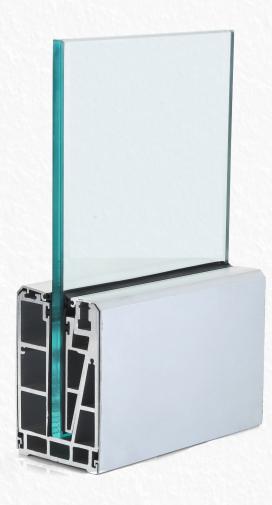

**VBS-50** 

**VBS-51** 

Vegnar Aluminium Railing system is an on floor glass supporting system without cover, ideal for the contruction of glass railing on a floor or on a parapet by using a special bracket profile. it is ideal solution for small balconies. most economic but impressive and functional result with no view limit. the system is compatible with glass of 12 mm thickness.