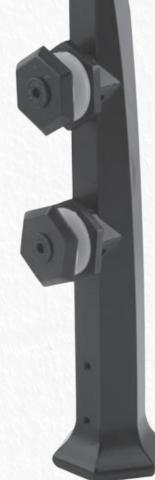

#### **VSS-40**

Vegnar aluminium half baluster with routel can be used in both interior & exterior application, where the glass must have a space between the floor and the lower edge of glass. This railing system has two balusters to hold each glass panel.

The glass is hold up off of the ground by routels connected to the post. Each baluster must have a solid surface to drill down each post's base into the floor in order to support the railing. Vegnar aluminium half baluster is a very new and unique concept with multi coating option.