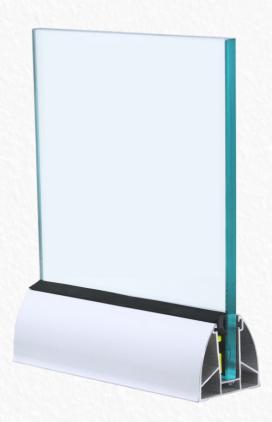

#### **VBS-49**

Vegnar Aluminium Railing system is an on floor glass supporting system without cover, ideal for the contruction of glass railing on a floor or on a parapet by using a special bracket profile. it is ideal solution for small balconies. most economic but impressive and functional result with no view limit. the system is compatible with glass of 12 mm thickness.

| Glass Height   | 30"      | 33"      | 36"      | 39"      | 42" |
|----------------|----------|----------|----------|----------|-----|
| Railing Length | $\infty$ | $\infty$ | $\infty$ | $\infty$ | 25' |