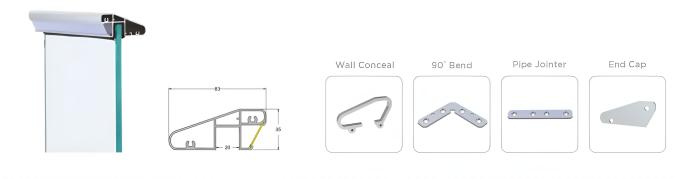

### **Small Continuous Profile**

#### **VCP-57**

Vegnar Aluminium Railing system is on floor glass supporting system with continuous base akuminium profile which allow the replacement of the glass without the damaging the system or the floor. the system is compatible wth glass f 12mm to 15mm thickness.

| Glass Height   | 30"    | 33" | 36" | 69" |
|----------------|--------|-----|-----|-----|
| Railing Length | $\sim$ | 25" | 18" | 12" |

∞ FINITE