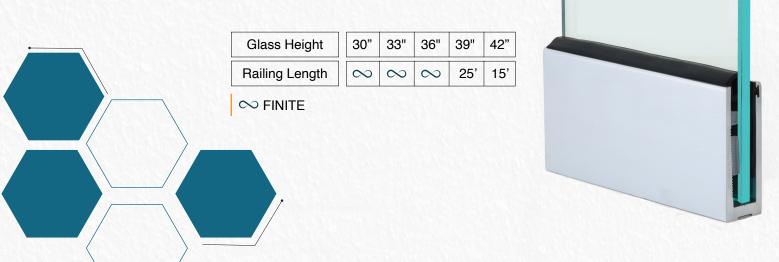

#### **VBS-49**

Vegnar Aluminium Railing system is an on floor glass supporting system without cover, ideal for the contruction of glass railing on a floor or on a parapet by using a special bracket profile. it is ideal solution for small balconies. most economic but impressive and functional result with no view limit. the system is compatible with glass of 12 mm thickness.

| Glass Height   | 30"      | 33"      | 36"      | 39"      | 42" |
|----------------|----------|----------|----------|----------|-----|
| Railing Length | $\infty$ | $\infty$ | $\infty$ | $\infty$ | 25' |