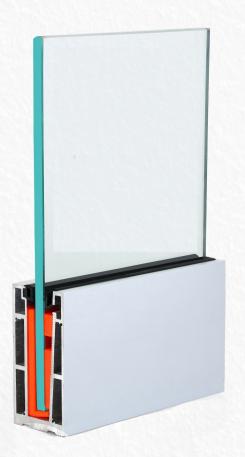

#### **VBS-49**

Vegnar Aluminium Railing system is an on floor glass supporting system without cover, ideal for the contruction of glass railing on a floor or on a parapet by using a special bracket profile. it is ideal solution for small balconies. most economic but impressive and functional result with no view limit. the system is compatible with glass of 12 mm thickness.

| Glass Height   | 30"      | 33"      | 36"      | 39"      | 42" |
|----------------|----------|----------|----------|----------|-----|
| Railing Length | $\infty$ | $\infty$ | $\infty$ | $\infty$ | 25' |