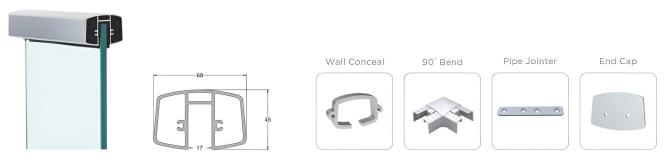

#### **VCS-63**

Vegnar Aluminium Railing system is installed on fully finished floor, ceramic tiles, marble, wooden flooring or on aabalcony balco parapet. the brackets are anchored with the bolts which can be easily removed if required without any damage to the floor or the system.

The brackets are covered with oval shape fascia profiles in anodized, wood as well as any other shades of powder coating.

the system is compatible with glass 12mm to 15mm thickness.