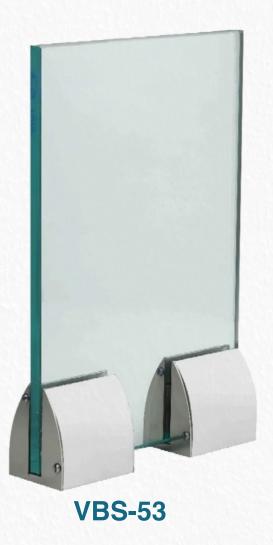

**VBS-52** 

Vegnar Aluminium Railing system is an on floor glass supporting system without cover, ideal for the contruction of glass railing on a floor or on a parapet by using a special bracket profile. it is ideal solution for small balconies. most economic but impressive and functional result with no view limit. the system is compatible with glass of 12 mm thickness.

| Glass Height   | 30"      | 33"      | 36"      | 39"      | 42" |
|----------------|----------|----------|----------|----------|-----|
| Railing Length | $\infty$ | $\infty$ | $\infty$ | $\infty$ | 25' |