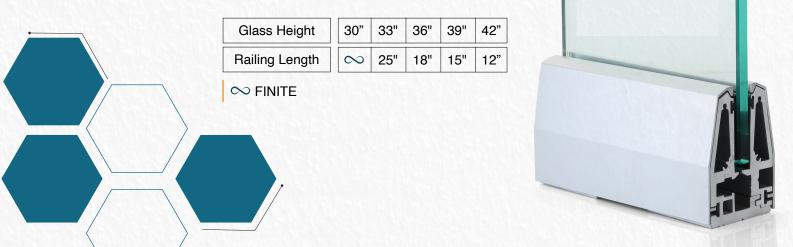

| Glass Height   | 30"      | 33"      | 36"      | 39"      | 42" |
|----------------|----------|----------|----------|----------|-----|
| Railing Length | $\infty$ | $\infty$ | $\infty$ | $\infty$ | 25' |

The brackets are covered with oval shape fascia profiles in anodized, wood as well as any other shades of powder coating. the system is compatible with glass 12mm thickness.

| Glass Height   | 30"    | 33" | 36" | 39" | 42" |
|----------------|--------|-----|-----|-----|-----|
| Railing Length | $\sim$ | 25" | 18" | 15" | 12" |