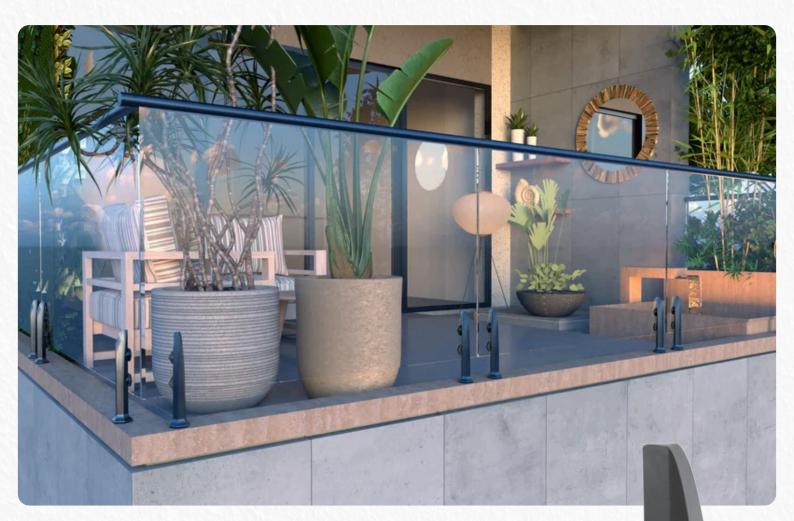

#### **VBS-49**

Vegnar Aluminium Railing system is an on floor glass supporting system without cover, ideal for the contruction of glass railing on a floor or on a parapet by using a special bracket profile. it is ideal solution for small balconies. most economic but impressive and functional result with no view limit. the system is compatible with glass of 12 mm thickness.

**VBS-50** 

**VBS-51** 

Vegnar Aluminium Railing system is an on floor glass supporting system without cover, ideal for the contruction of glass railing on a floor or on a parapet by using a special bracket profile. it is ideal solution for small balconies. most economic but impressive and functional result with no view limit. the system is compatible with glass of 12 mm thickness.