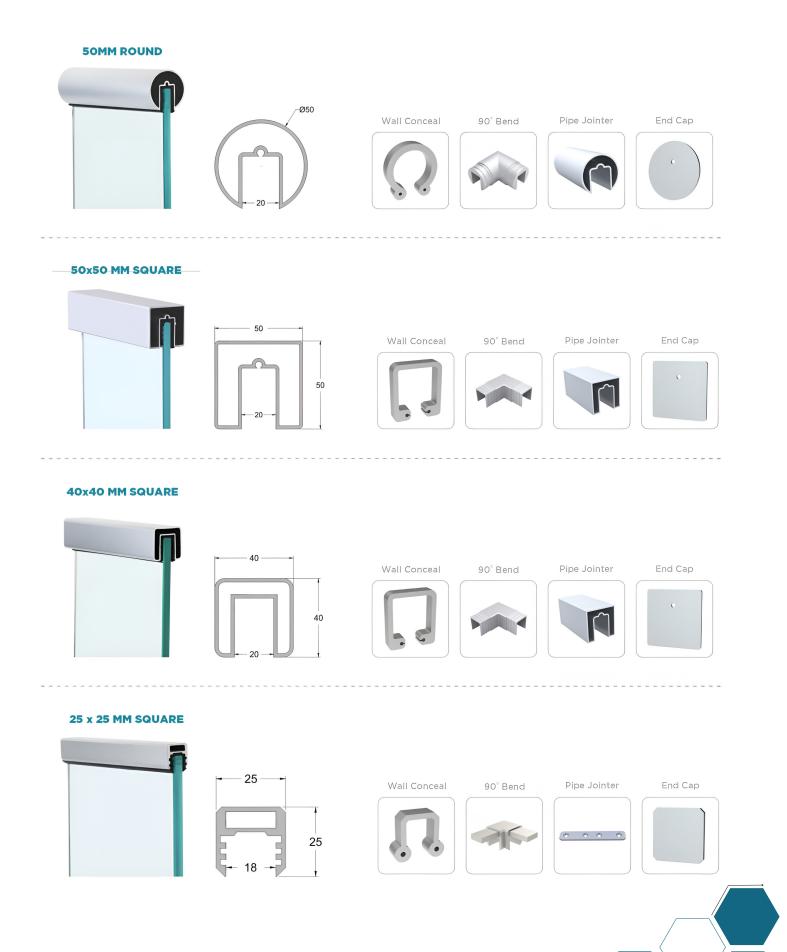

www.vegnararch.com

- 1 Bracket Systems
- 2 Bracket With Cover System
- 3 Continuous Profile
- 4 Concealed System
- 5 Handrails
- 6 Small Continuous Profile
- 7 Spigot Systems
- 8 Side Mount System

**VBS-48** 