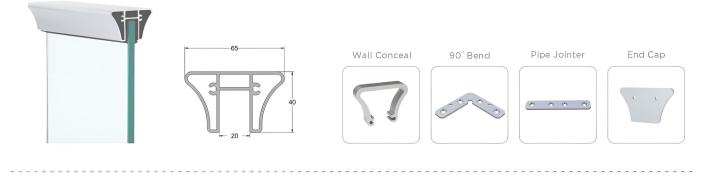

#### **VBS-49**

Vegnar Aluminium Railing system is an on floor glass supporting system without cover, ideal for the contruction of glass railing on a floor or on a parapet by using a special bracket profile. it is ideal solution for small balconies. most economic but impressive and functional result with no view limit. the system is compatible with glass of 12 mm thickness.

| Glass Height   | 30"      | 33"      | 36"      | 39"      | 42" |
|----------------|----------|----------|----------|----------|-----|
| Railing Length | $\infty$ | $\infty$ | $\infty$ | $\infty$ | 25' |