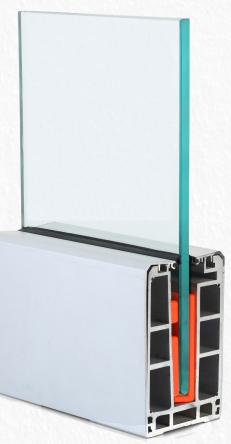

#### **VBS-49**

Vegnar Aluminium Railing system is an on floor glass supporting system without cover, ideal for the contruction of glass railing on a floor or on a parapet by using a special bracket profile. it is ideal solution for small balconies. most economic but impressive and functional result with no view limit. the system is compatible with glass of 12 mm thickness.