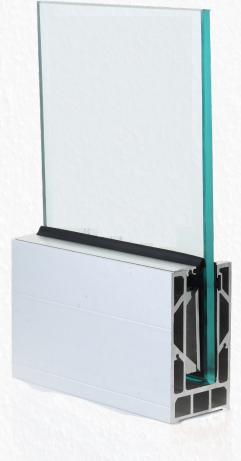

**VBS-50** 

**VBS-51** 

Vegnar Aluminium Railing system is an on floor glass supporting system without cover, ideal for the contruction of glass railing on a floor or on a parapet by using a special bracket profile. it is ideal solution for small balconies. most economic but impressive and functional result with no view limit. the system is compatible with glass of 12 mm thickness.

| Glass Height   | 30"      | 33"      | 36"      | 39"      | 42" |
|----------------|----------|----------|----------|----------|-----|
| Railing Length | $\infty$ | $\infty$ | $\infty$ | $\infty$ | 25' |