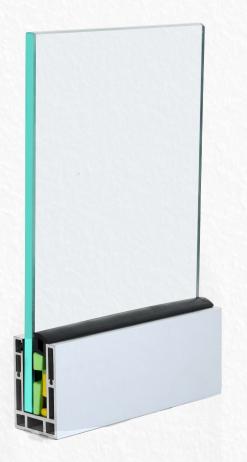

#### **VBS-49**

Vegnar Aluminium Railing system is an on floor glass supporting system without cover, ideal for the contruction of glass railing on a floor or on a parapet by using a special bracket profile. it is ideal solution for small balconies. most economic but impressive and functional result with no view limit. the system is compatible with glass of 12 mm thickness.

| Glass Height   | 30"      | 33"      | 36"      | 39"      | 42" |
|----------------|----------|----------|----------|----------|-----|
| Railing Length | $\infty$ | $\infty$ | $\infty$ | $\infty$ | 25' |