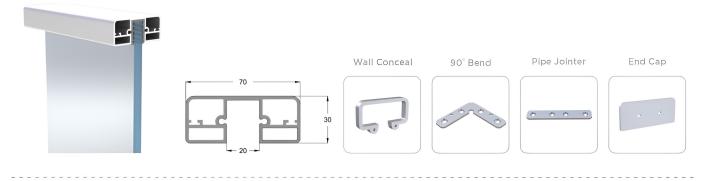

#### **VCS-63**

Vegnar Aluminium Railing system is installed on fully finished floor, ceramic tiles, marble, wooden flooring or on aabalcony balco parapet. the brackets are anchored with the bolts which can be easily removed if required without any damage to the floor or the system.

The brackets are covered with oval shape fascia profiles in anodized, wood as well as any other shades of powder coating.

the system is compatible with glass 12mm to 15mm thickness.