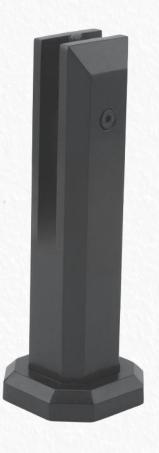

# Spigot System

#### **VSS-40**

Vegnar aluminium half baluster with routel can be used in both interior & exterior application, where the glass must have a space between the floor and the lower edge of glass. This railing system has two balusters to hold each glass panel.

The glass is hold up off of the ground by routels connected to the post. Each baluster must have a solid surface to drill down each post's base into the floor in order to support the railing. Vegnar aluminium half baluster is a very new and unique concept with multi coating option.