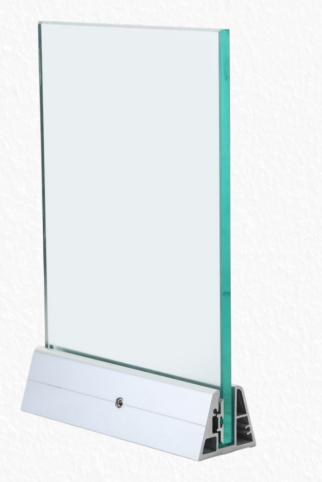

**VBS-50** 

**VBS-51** 

Vegnar Aluminium Railing system is an on floor glass supporting system without cover, ideal for the contruction of glass railing on a floor or on a parapet by using a special bracket profile. it is ideal solution for small balconies. most economic but impressive and functional result with no view limit. the system is compatible with glass of 12 mm thickness.

| Glass Height   | 30"      | 33"      | 36"      | 39"      | 42" |
|----------------|----------|----------|----------|----------|-----|
| Railing Length | $\infty$ | $\infty$ | $\infty$ | $\infty$ | 25' |