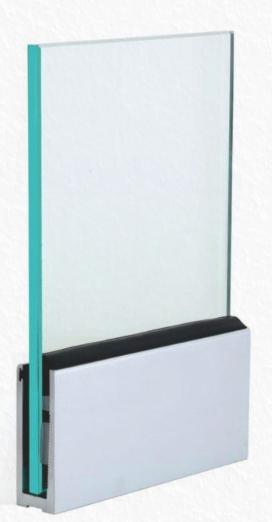

#### **VCS-63**

Vegnar Aluminium Railing system is installed on fully finished floor, ceramic tiles, marble, wooden flooring or on aabalcony balco parapet. the brackets are anchored with the bolts which can be easily removed if required without any damage to the floor or the system.

The brackets are covered with oval shape fascia profiles in anodized, wood as well as any other shades of powder coating.

the system is compatible with glass 12mm to 15mm thickness.