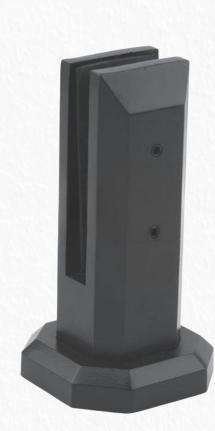

# Spigot System

#### **VSS-40**

Vegnar aluminium half baluster with routel can be used in both interior & exterior application, where the glass must have a space between the floor and the lower edge of glass. This railing system has two balusters to hold each glass panel.

The glass is hold up off of the ground by routels connected to the post. Each baluster must have a solid surface to drill down each post's base into the floor in order to support the railing. Vegnar aluminium half baluster is a very new and unique concept with multi coating option.