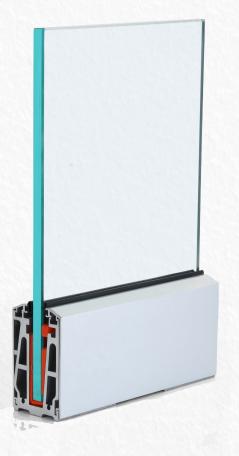

#### **VCS-63**

Vegnar Aluminium Railing system is installed on fully finished floor, ceramic tiles, marble, wooden flooring or on aabalcony balco parapet. the brackets are anchored with the bolts which can be easily removed if required without any damage to the floor or the system.

The brackets are covered with oval shape fascia profiles in anodized, wood as well as any other shades of powder coating.

the system is compatible with glass 12mm to 15mm thickness.