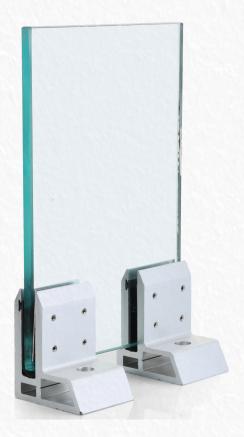

#### **VCS-64**

Vegnar Aluminium Railing system is installed on fully finished floor, ceramic tiles, marble, wooden flooring or on a balcony parapet. the brackets are anchored with the bolts which can be easily removed if required without any damage to the floor or the system.

The brackets are covered with oval shape fascia profiles in anodized, wood as well as any other shades of powder coating. the system is compatible with glass 12mm thickness.

| Glass Height   | 30"    | 33" | 36" | 39" | 42" |
|----------------|--------|-----|-----|-----|-----|
| Railing Length | $\sim$ | 25" | 18" | 15" | 12" |