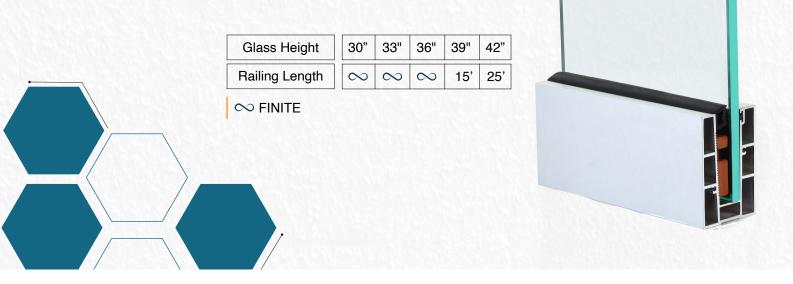

| Glass Height   | 30"      | 33"      | 36"      | 39"      | 42" |
|----------------|----------|----------|----------|----------|-----|
| Railing Length | $\infty$ | $\infty$ | $\infty$ | $\infty$ | 25' |

 $\infty$  FINITE