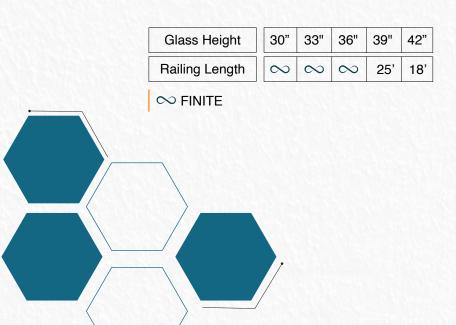

#### **VBS-49**

Vegnar Aluminium Railing system is an on floor glass supporting system without cover, ideal for the contruction of glass railing on a floor or on a parapet by using a special bracket profile. it is ideal solution for small balconies. most economic but impressive and functional result with no view limit. the system is compatible with glass of 12 mm thickness.

| Glass Height   | 30"      | 33"      | 36"      | 39"      | 42" |
|----------------|----------|----------|----------|----------|-----|
| Railing Length | $\infty$ | $\infty$ | $\infty$ | $\infty$ | 25' |