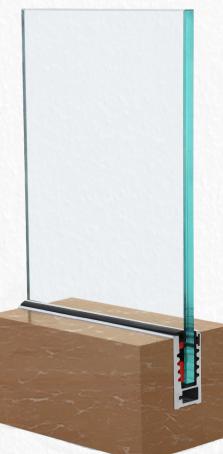

#### **VBS-49**

Vegnar Aluminium Railing system is an on floor glass supporting system without cover, ideal for the contruction of glass railing on a floor or on a parapet by using a special bracket profile. it is ideal solution for small balconies. most economic but impressive and functional result with no view limit. the system is compatible with glass of 12 mm thickness.

| Glass Height   | 30"      | 33"      | 36"      | 39"      | 42" |
|----------------|----------|----------|----------|----------|-----|
| Railing Length | $\infty$ | $\infty$ | $\infty$ | $\infty$ | 25' |