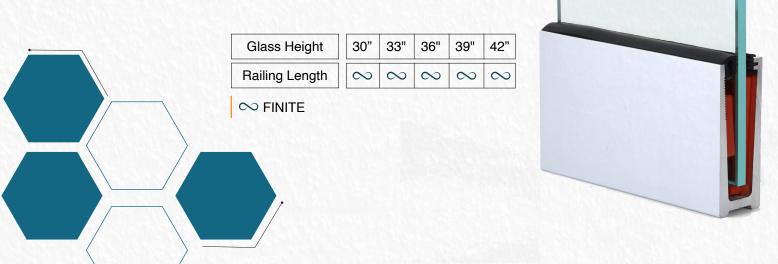

#### **VCS-63**

Vegnar Aluminium Railing system is installed on fully finished floor, ceramic tiles, marble, wooden flooring or on aabalcony balco parapet. the brackets are anchored with the bolts which can be easily removed if required without any damage to the floor or the system.

The brackets are covered with oval shape fascia profiles in anodized, wood as well as any other shades of powder coating.

the system is compatible with glass 12mm to 15mm thickness.

The brackets are covered with oval shape fascia profiles in anodized, wood as well as any other shades of powder coating. the system is compatible with glass 12mm thickness.

| Glass Height   | 30"    | 33" | 36" | 39" | 42" |
|----------------|--------|-----|-----|-----|-----|
| Railing Length | $\sim$ | 25" | 18" | 15" | 12" |