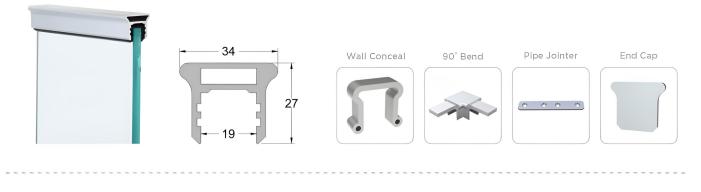

#### **VBS-49**

Vegnar Aluminium Railing system is an on floor glass supporting system without cover, ideal for the contruction of glass railing on a floor or on a parapet by using a special bracket profile. it is ideal solution for small balconies. most economic but impressive and functional result with no view limit. the system is compatible with glass of 12 mm thickness.

| Glass Height   | 30"      | 33"      | 36"      | 39"      | 42" |
|----------------|----------|----------|----------|----------|-----|
| Railing Length | $\infty$ | $\infty$ | $\infty$ | $\infty$ | 25' |