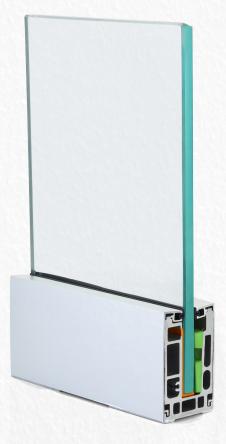

**VBS-52** 

Vegnar Aluminium Railing system is an on floor glass supporting system without cover, ideal for the contruction of glass railing on a floor or on a parapet by using a special bracket profile. it is ideal solution for small balconies. most economic but impressive and functional result with no view limit. the system is compatible with glass of 12 mm thickness.