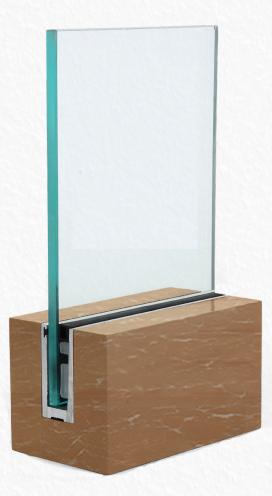

**VBS-50** 

**VBS-51** 

Vegnar Aluminium Railing system is an on floor glass supporting system without cover, ideal for the contruction of glass railing on a floor or on a parapet by using a special bracket profile. it is ideal solution for small balconies. most economic but impressive and functional result with no view limit. the system is compatible with glass of 12 mm thickness.

| Glass Height   | 30"      | 33"      | 36"      | 39"      | 42" |
|----------------|----------|----------|----------|----------|-----|
| Railing Length | $\infty$ | $\infty$ | $\infty$ | $\infty$ | 25' |