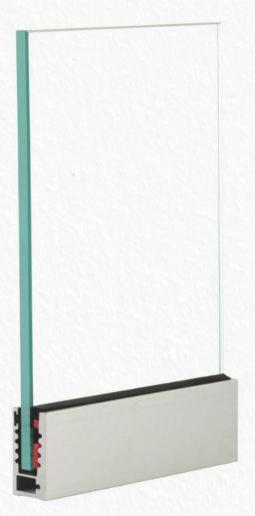

#### **VBS-49**

Vegnar Aluminium Railing system is an on floor glass supporting system without cover, ideal for the contruction of glass railing on a floor or on a parapet by using a special bracket profile. it is ideal solution for small balconies. most economic but impressive and functional result with no view limit. the system is compatible with glass of 12 mm thickness.

| Glass Height   | 30"      | 33"      | 36"      | 39"      | 42" |
|----------------|----------|----------|----------|----------|-----|
| Railing Length | $\infty$ | $\infty$ | $\infty$ | $\infty$ | 25' |