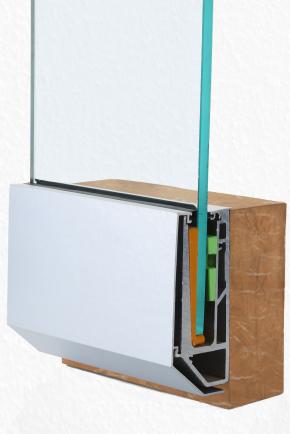

#### **VBS-49**

Vegnar Aluminium Railing system is an on floor glass supporting system without cover, ideal for the contruction of glass railing on a floor or on a parapet by using a special bracket profile. it is ideal solution for small balconies. most economic but impressive and functional result with no view limit. the system is compatible with glass of 12 mm thickness.

**VBS-50** 

**VBS-51** 

Vegnar Aluminium Railing system is an on floor glass supporting system without cover, ideal for the contruction of glass railing on a floor or on a parapet by using a special bracket profile. it is ideal solution for small balconies. most economic but impressive and functional result with no view limit. the system is compatible with glass of 12 mm thickness.