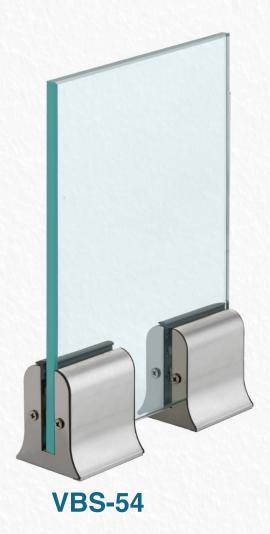

**VBS-55** 

Vegnar Aluminium Railing system is an on floor glass supporting system without cover, ideal for the contruction of glass railing on a floor or on a parapet by using a special bracket profile. it is ideal solution for small balconies. most economic but impressive and functional result with no view limit. the system is compatible with glass of 12 mm thickness.

| Glass Height   | 30"      | 33"      | 36"      | 39"      | 42" |
|----------------|----------|----------|----------|----------|-----|
| Railing Length | $\infty$ | $\infty$ | $\infty$ | $\infty$ | 25' |