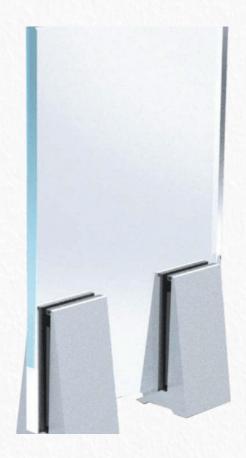

#### **VBS-49**

Vegnar Aluminium Railing system is an on floor glass supporting system without cover, ideal for the contruction of glass railing on a floor or on a parapet by using a special bracket profile. it is ideal solution for small balconies. most economic but impressive and functional result with no view limit. the system is compatible with glass of 12 mm thickness.

| Glass Height   | 30"      | 33"      | 36"      | 39"      | 42" |
|----------------|----------|----------|----------|----------|-----|
| Railing Length | $\infty$ | $\infty$ | $\infty$ | $\infty$ | 25' |