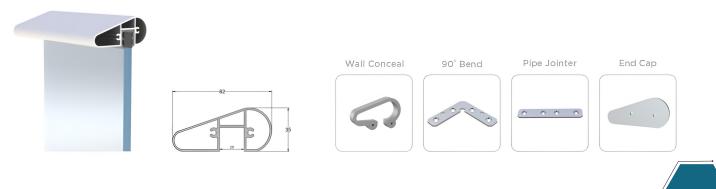

#### **VC-81**

Vegnar Aluminium Railing system is in floor glass supporting system with continuous base aluminium profile. The System is unmatched for it's ability to bring safety, clear visibility and most easy to install. which allow the replacement of the glass with out the damaging the system or the floor. the system is compatible with glass of 12mm to 15mm thickness.