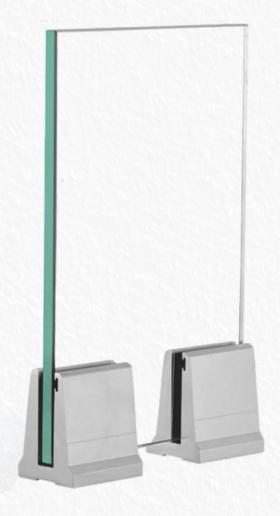

#### **VBS-49**

Vegnar Aluminium Railing system is an on floor glass supporting system without cover, ideal for the contruction of glass railing on a floor or on a parapet by using a special bracket profile. it is ideal solution for small balconies. most economic but impressive and functional result with no view limit. the system is compatible with glass of 12 mm thickness.

| Glass Height   | 30"      | 33"      | 36"      | 39"      | 42" |
|----------------|----------|----------|----------|----------|-----|
| Railing Length | $\infty$ | $\infty$ | $\infty$ | $\infty$ | 25' |