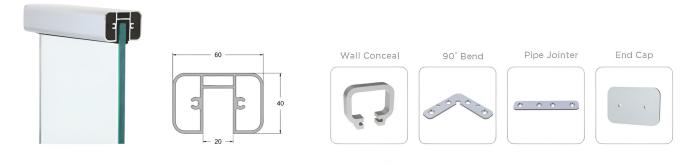

**VBS-50** 

**VBS-51** 

Vegnar Aluminium Railing system is an on floor glass supporting system without cover, ideal for the contruction of glass railing on a floor or on a parapet by using a special bracket profile. it is ideal solution for small balconies. most economic but impressive and functional result with no view limit. the system is compatible with glass of 12 mm thickness.

| Glass Height   | 30"      | 33"      | 36"      | 39"      | 42" |
|----------------|----------|----------|----------|----------|-----|
| Railing Length | $\infty$ | $\infty$ | $\infty$ | $\infty$ | 25' |

**VBS-52** 

Vegnar Aluminium Railing system is an on floor glass supporting system without cover, ideal for the contruction of glass railing on a floor or on a parapet by using a special bracket profile. it is ideal solution for small balconies. most economic but impressive and functional result with no view limit. the system is compatible with glass of 12 mm thickness.