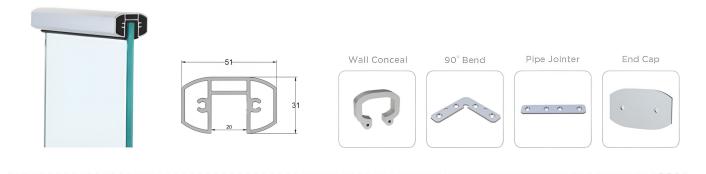

#### **VC-69**

Vegnar Aluminium Railing system is an economically designed for floor mount glass supporting system with continuous aluminum base profile which allow the replacement of the glass without the damaging the system or Floor. the with glass of 12mm to 15mm thickness.

| Glass Height   | 30" | 33" | 36" | 39" |
|----------------|-----|-----|-----|-----|
| Railing Length | 18' | 15' | 12' | 10' |