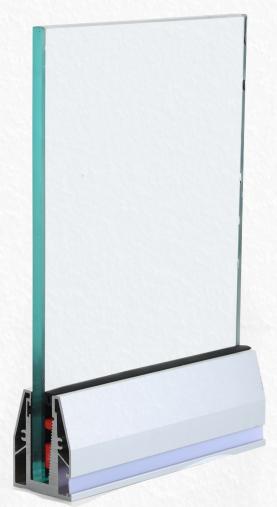

**VBS-52** 

Vegnar Aluminium Railing system is an on floor glass supporting system without cover, ideal for the contruction of glass railing on a floor or on a parapet by using a special bracket profile. it is ideal solution for small balconies. most economic but impressive and functional result with no view limit. the system is compatible with glass of 12 mm thickness.

| Glass Height   | 30"      | 33"      | 36"      | 39"      | 42" |
|----------------|----------|----------|----------|----------|-----|
| Railing Length | $\infty$ | $\infty$ | $\infty$ | $\infty$ | 25' |