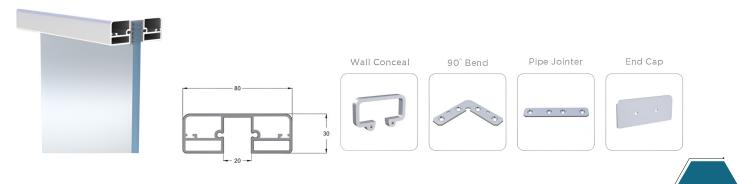

#### **VCS-64**

Vegnar Aluminium Railing system is installed on fully finished floor, ceramic tiles, marble, wooden flooring or on a balcony parapet. the brackets are anchored with the bolts which can be easily removed if required without any damage to the floor or the system.

The brackets are covered with oval shape fascia profiles in anodized, wood as well as any other shades of powder coating. the system is compatible with glass 12mm thickness.

| Glass Height   | 30"    | 33" | 36" | 39" | 42" |
|----------------|--------|-----|-----|-----|-----|
| Railing Length | $\sim$ | 25" | 18" | 15" | 12" |