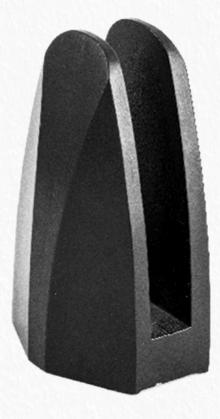

#### **VBS-49**

Vegnar Aluminium Railing system is an on floor glass supporting system without cover, ideal for the contruction of glass railing on a floor or on a parapet by using a special bracket profile. it is ideal solution for small balconies. most economic but impressive and functional result with no view limit. the system is compatible with glass of 12 mm thickness.

**VBS-50** 

**VBS-51** 

Vegnar Aluminium Railing system is an on floor glass supporting system without cover, ideal for the contruction of glass railing on a floor or on a parapet by using a special bracket profile. it is ideal solution for small balconies. most economic but impressive and functional result with no view limit. the system is compatible with glass of 12 mm thickness.

**VBS-52** 

Vegnar Aluminium Railing system is an on floor glass supporting system without cover, ideal for the contruction of glass railing on a floor or on a parapet by using a special bracket profile. it is ideal solution for small balconies. most economic but impressive and functional result with no view limit. the system is compatible with glass of 12 mm thickness.

**VBS-55** 

Vegnar Aluminium Railing system is an on floor glass supporting system without cover, ideal for the contruction of glass railing on a floor or on a parapet by using a special bracket profile. it is ideal solution for small balconies. most economic but impressive and functional result with no view limit. the system is compatible with glass of 12 mm thickness.