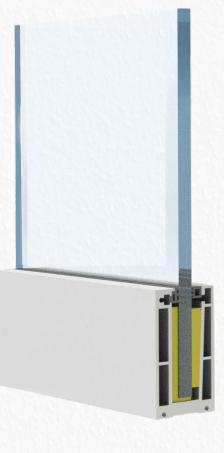

#### **VCS-63**

Vegnar Aluminium Railing system is installed on fully finished floor, ceramic tiles, marble, wooden flooring or on aabalcony balco parapet. the brackets are anchored with the bolts which can be easily removed if required without any damage to the floor or the system.

The brackets are covered with oval shape fascia profiles in anodized, wood as well as any other shades of powder coating.

the system is compatible with glass 12mm to 15mm thickness.