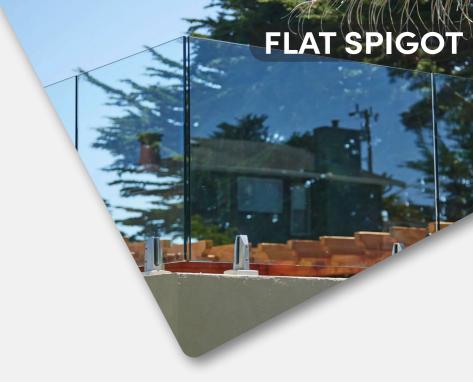

#### **VSPI-112-SS**

(6" balcony)

(8", 9", 10"balcony and staircase)

Vegnar Top Mount spigot glass railing system can be used in both exterior and interior application such as Balconies, Cutouts, Terrace, Staircase etc.

This Spigot can be core drilled on surface mounted depending on application. There are two spigot per glass panel. This system is attractive by the fact that it can be used not only as the usual flat glass but also with the option of wooden handrails, which makes railing visual pleasant centre of home.

By installing a new frameless glass railing in your home and commercial property, you are sure to bring that Minimal lookand value in your property.

6 Matt Finish Black Finish Rose Gold Finish Gold Finish