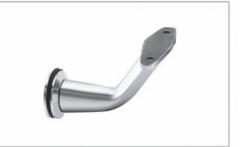

#### Glass Bracket

T - Type (Square)

Hockey - Type

Hockey - Type (Square)

C - Type

C - Type (Curve)

Ring Fixture - 38mm

Ring Fixture - 50mm

#### Wall Bracket

T - Type

C - Type

L - Type