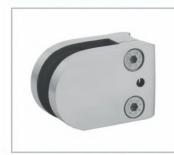

#### Glass Clamp

D - Bracket (Round)

D - Bracket (Square)

Glass To Glass 180

Glass To Glass 90

| Hand | drails        | Bend | Wall Conceal | 90°Bend | Jointer | Endcap |
|------|---------------|------|--------------|---------|---------|--------|
|      | 16mm          | 1    | N/A          | N/A     |         | =      |
|      | 19mm          | 1    | N/A          | N/A     |         | =      |
|      | 38mm          |      |              |         |         | =      |
|      | 42mm          |      |              |         |         |        |
|      | 50mm          |      |              |         |         |        |
|      | 10 X 40<br>mm |      |              |         |         |        |
|      | 50 X 50<br>mm |      |              |         |         |        |