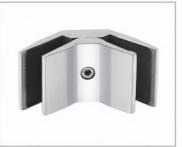

#### **VSPI-112-SS**

(6" balcony)

(8", 9", 10"balcony and staircase)

Vegnar Top Mount spigot glass railing system can be used in both exterior and interior application such as Balconies, Cutouts, Terrace, Staircase etc.

This Spigot can be core drilled on surface mounted depending on application. There are two spigot per glass panel. This system is attractive by the fact that it can be used not only as the usual flat glass but also with the option of wooden handrails, which makes railing visual pleasant centre of home.

By installing a new frameless glass railing in your home and commercial property, you are sure to bring that Minimal lookand value in your property.

6 Matt Finish Black Finish Rose Gold Finish Gold Finish