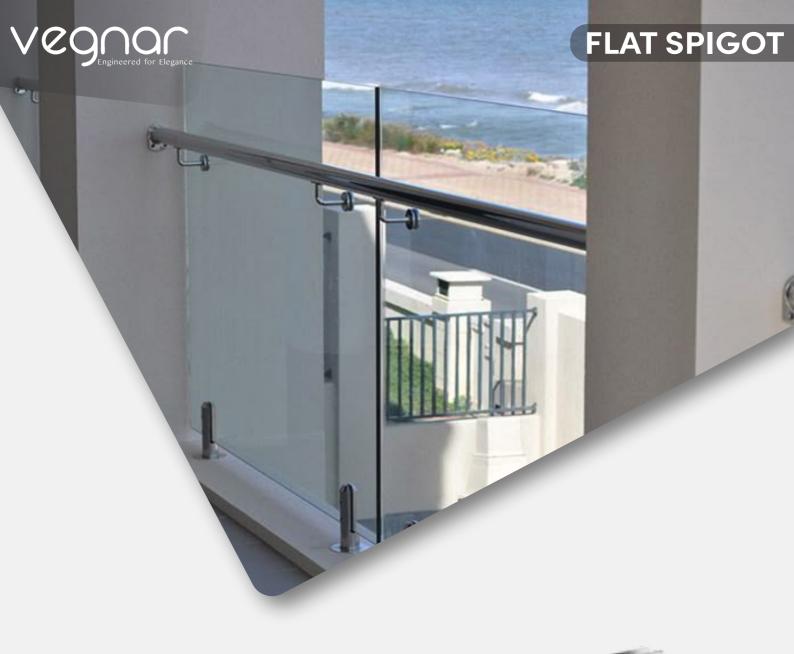

#### **VSPI-112-SS**

(6" balcony)

(8", 9", 10"balcony and staircase)

Vegnar Top Mount spigot glass railing system can be used in both exterior and interior application such as Balconies, Cutouts, Terrace, Staircase etc.

This Spigot can be core drilled on surface mounted depending on application. There are two spigot per glass panel. This system is attractive by the fact that it can be used not only as the usual flat glass but also with the option of wooden handrails, which makes railing visual pleasant centre of home.

By installing a new frameless glass railing in your home and commercial property, you are sure to bring that Minimal lookand value in your property.

6 Matt Finish Black Finish Rose Gold Finish Gold Finish