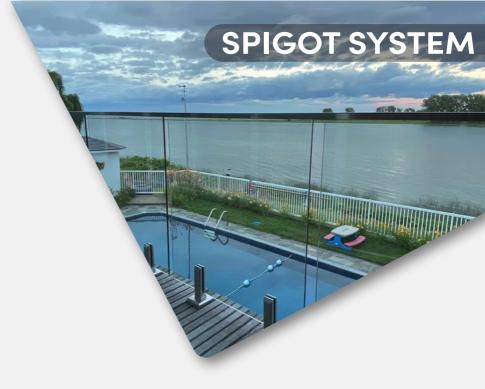

#### **VSPI-112-SS**

(6" balcony)

(8", 9", 10"balcony and staircase)

Vegnar Top Mount spigot glass railing system can be used in both exterior and interior application such as Balconies, Cutouts, Terrace, Staircase etc.

This Spigot can be core drilled on surface mounted depending on application. There are two spigot per glass panel. This system is attractive by the fact that it can be used not only as the usual flat glass but also with the option of wooden handrails, which makes railing visual pleasant centre of home.

By installing a new frameless glass railing in your home and commercial property, you are sure to bring that Minimal lookand value in your property.

6 Matt Finish Black Finish Rose Gold Finish Gold Finish