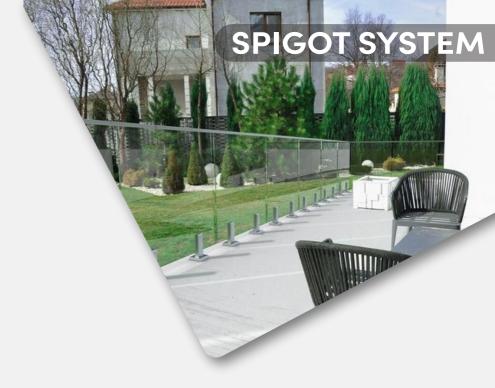

# STAINLESS STEEL

- Point Fittings
- Flat Spigot 2
- Spigot System 3
- Half Balustrade
- Designer Spigot 5
- Solld Half Balustrade 6
- Heavy Balustrade
- Glass Connector 8