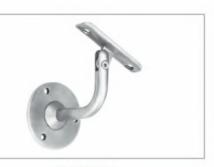

he glass must have a space between the floor and lower edge of glass. This railing system has two balustrades to hold each glass panel.

The Glass is hold up off of the ground by routles connected to the post. Each balustrade must have a solid surface to drill down each post's base into the floor in order to support the railing.

A Frameless glass railing will provide a polished sleek feeling that will make the surface feel much bigger and stylish.



SS Matt Finish Black Finish Rose Gold Finish



Gold Finish



VHB-153-SS

VHB-154-SS

SERIES STEEL























#### Glass Bracket







T - Type (Square)



Hockey - Type



Hockey - Type (Square)



C - Type



C - Type (Curve)



Ring Fixture - 38mm



Ring Fixture - 50mm



L - Type



**Profile** 





#### Wall Bracket







T - Type

C - Type

L - Type

#### Glass Clamp









D - Bracket (Round)

D - Bracket (Square)

Glass To Glass 180

Glass To Glass 90





| Hand | drails        | Bend | Wall Conceal | 90°Bend | Jointer | Endcap |
|------|---------------|------|--------------|---------|---------|--------|
|      | 16mm          | 1    | N/A          | N/A     |         | =      |
|      | 19mm          | 1    | N/A          | N/A     |         | =      |
|      | 38mm          |      |              |         |         | =      |
|      | 42mm          |      |              |         |         |        |
|      | 50mm          |      |              |         |         |        |
|      | 10 X 40<br>mm |      |              |         |         |        |
|      | 50 X 50<br>mm |      |              |