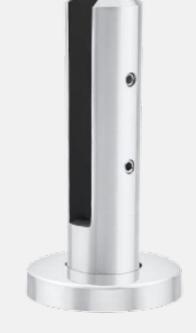

#### **VSPI-112-SS**

(6" balcony)

(8", 9", 10"balcony and staircase)

Vegnar Top Mount spigot glass railing system can be used in both exterior and interior application such as Balconies, Cutouts, Terrace, Staircase etc.

This Spigot can be core drilled on surface mounted depending on application. There are two spigot per glass panel. This system is attractive by the fact that it can be used not only as the usual flat glass but also with the option of wooden handrails, which makes railing visual pleasant centre of home.

By installing a new frameless glass railing in your home and commercial property, you are sure to bring that Minimal lookand value in your property.

6 Matt Finish Black Finish Rose Gold Finish Gold Finish