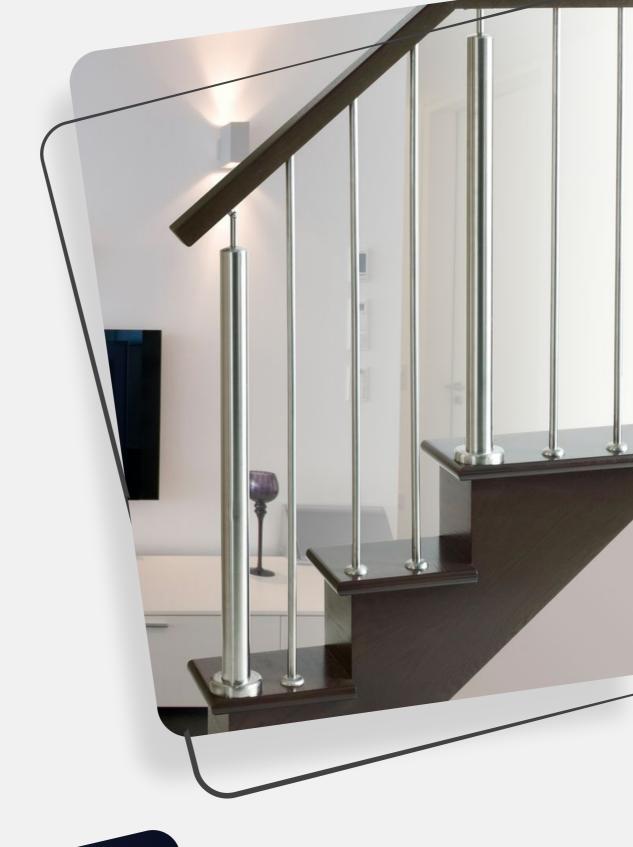

# Glass Clamp









D - Bracket (Round)

D - Bracket (Square)

Glass To Glass 180

Glass To Glass 90





| Hand | drails        | Bend | Wall Conceal | 90°Bend | Jointer | Endcap |
|------|---------------|------|--------------|---------|---------|--------|
|      | 16mm          | 1    | N/A          | N/A     |         | =      |
|      | 19mm          | 1    | N/A          | N/A     |         | =      |
|      | 38mm          |      |              |         |         | =      |
|      | 42mm          |      |              |         |         |        |
|      | 50mm          |      |              |         |         |        |
|      | 10 X 40<br>mm |      |              |         |         |        |
|      | 50 X 50<br>mm |      |              |         |         |        |













- # www.vegnararch.com
- 506, Riverawave, Nr. Macdonalds, Kalawad Road, Rajkot - Gujarat



Follow on