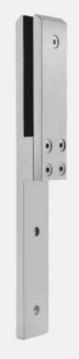

#### **VSPI-112-SS**

(6" balcony)

(8", 9", 10"balcony and staircase)

Vegnar Top Mount spigot glass railing system can be used in both exterior and interior application such as Balconies, Cutouts, Terrace, Staircase etc.

This Spigot can be core drilled on surface mounted depending on application. There are two spigot per glass panel. This system is attractive by the fact that it can be used not only as the usual flat glass but also with the option of wooden handrails, which makes railing visual pleasant centre of home.

By installing a new frameless glass railing in your home and commercial property, you are sure to bring that Minimal lookand value in your property.

6 Matt Finish Black Finish Rose Gold Finish Gold Finish