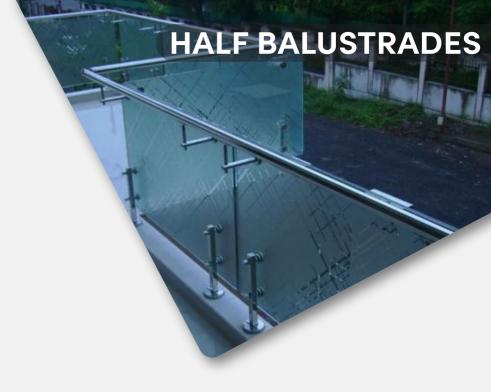

#### VHB-140-SS

Vegnar Half Balustrade can be used in in both exterior & interior application, Where the glass must have a space between the floor and lower edge of glass. This railing system has two balustrades to hold each glass panel.

The Glass is hold up off of the ground by routles connected to the post. Each balustrade must have a solid surface to drill down each post's base into the floor in order to support the railing.

A Frameless glass railing will provide a polished sleek feeling that will make the surface feel much bigger and stylish.