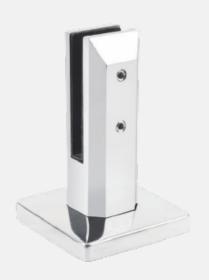

#### **VSPI-112-SS**

(6" balcony)

(8", 9", 10"balcony and staircase)

Vegnar Top Mount spigot glass railing system can be used in both exterior and interior application such as Balconies, Cutouts, Terrace, Staircase etc.

This Spigot can be core drilled on surface mounted depending on application. There are two spigot per glass panel. This system is attractive by the fact that it can be used not only as the usual flat glass but also with the option of wooden handrails, which makes railing visual pleasant centre of home.