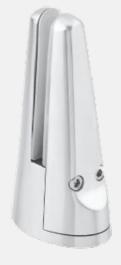

#### **VSPI-112-SS**

(6" balcony)

(8", 9", 10"balcony and staircase)

Vegnar Top Mount spigot glass railing system can be used in both exterior and interior application such as Balconies, Cutouts, Terrace, Staircase etc.

This Spigot can be core drilled on surface mounted depending on application. There are two spigot per glass panel. This system is attractive by the fact that it can be used not only as the usual flat glass but also with the option of wooden handrails, which makes railing visual pleasant centre of home.

By installing a new frameless glass railing in your home and commercial property, you are sure to bring that Minimal lookand value in your property.

6 Matt Finish Black Finish Rose Gold Finish Gold Finish