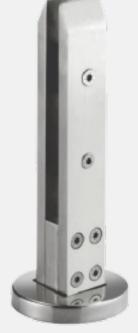

#### **VSPI-112-SS**

(6" balcony)

(8", 9", 10"balcony and staircase)

Vegnar Top Mount spigot glass railing system can be used in both exterior and interior application such as Balconies, Cutouts, Terrace, Staircase etc.

This Spigot can be core drilled on surface mounted depending on application. There are two spigot per glass panel. This system is attractive by the fact that it can be used not only as the usual flat glass but also with the option of wooden handrails, which makes railing visual pleasant centre of home.

By installing a new frameless glass railing in your home and commercial property, you are sure to bring that Minimal lookand value in your property.

6 Matt Finish Black Finish Rose Gold Finish Gold Finish