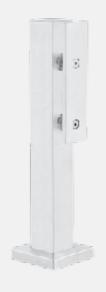

#### VHB-140-SS

Vegnar Half Balustrade can be used in in both exterior & interior application, Where the glass must have a space between the floor and lower edge of glass. This railing system has two balustrades to hold each glass panel.

The Glass is hold up off of the ground by routles connected to the post. Each balustrade must have a solid surface to drill down each post's base into the floor in order to support the railing.

A Frameless glass railing will provide a polished sleek feeling that will make the surface feel much bigger and stylish.