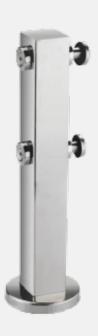

#### VHB-140-SS

Vegnar Half Balustrade can be used in in both exterior & interior application, Where the glass must have a space between the floor and lower edge of glass. This railing system has two balustrades to hold each glass panel.

The Glass is hold up off of the ground by routles connected to the post. Each balustrade must have a solid surface to drill down each post's base into the floor in order to support the railing.

A Frameless glass railing will provide a polished sleek feeling that will make the surface feel much bigger and stylish.