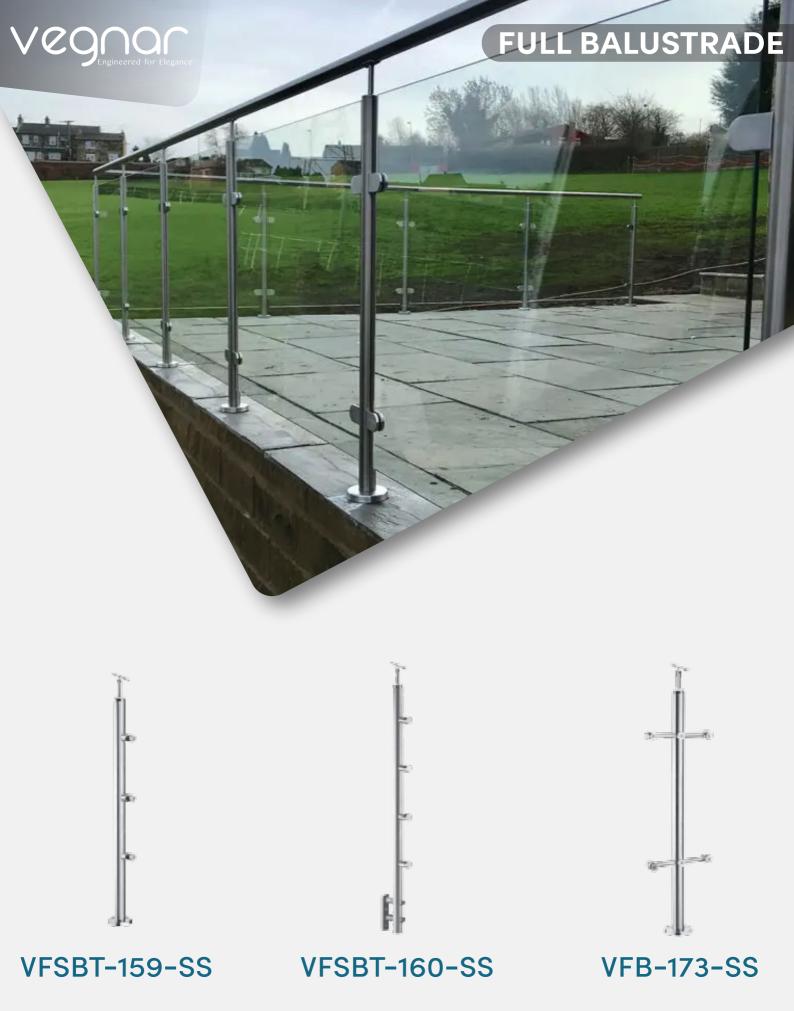

#### VHB-140-SS

Vegnar Half Balustrade can be used in in both exterior & interior application, Where the glass must have a space between the floor and lower edge of glass. This railing system has two balustrades to hold each glass panel.

The Glass is hold up off of the ground by routles connected to the post. Each balustrade must have a solid surface to drill down each post's base into the floor in order to support the railing.

A Frameless glass railing will provide a polished sleek feeling that will make the surface feel much bigger and stylish.