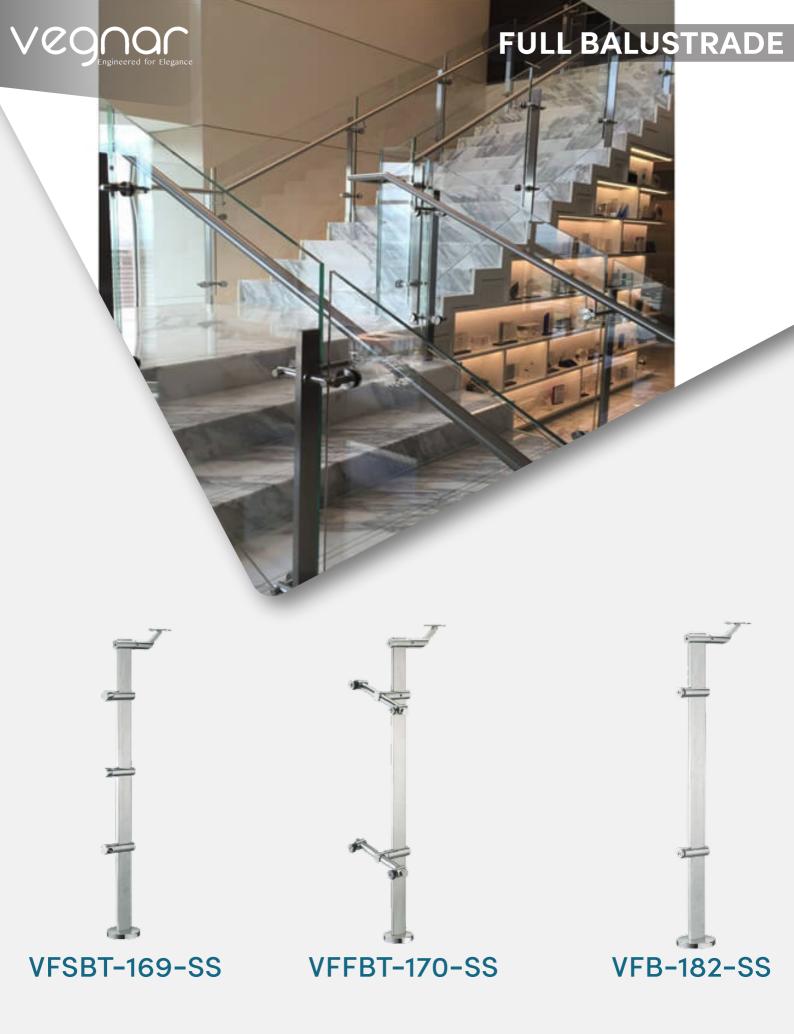

Frameless glass railing will provide a polished sleek feeling that will make the surface feel much bigger and stylish.

### **VHB-151-SS**

Vegnar Half Balustrade can be used in in both exterior & interior application, Where the glass must have a space between the floor and lower edge of glass. This railing system has two balustrades to hold each glass panel.

The Glass is hold up off of the ground by routles connected to the post. Each balustrade must have a solid surface to drill down each post's base into the floor in order to support the railing.

A Frameless glass railing will provide a polished sleek feeling that will make the surface feel much bigger and stylish.



SS Matt Finish Black Finish Rose Gold Finish



Gold Finish



VHB-153-SS

VHB-154-SS

SERIES STEEL























#### Glass Bracket







T - Type (Square)



Hockey - Type



Hockey - Type (Square)



C - Type



C - Type (Curve)



Ring Fixture - 38mm



Ring Fixture - 50mm



L - Type



**Profile** 





#### Wall Bracket







T - Type

C - Type

L - Type

#### Glass Clamp









D - Bracket (Round)

D - Bracket (Square)

Glass To Glass 180

Glass To Glass 90





| Hand | drails        | Bend | Wall Conceal | 90°Bend | Jointer | Endcap |
|------|---------------|------|--------------|---------|---------|--------|
|      | 16mm          | 1    | N/A          | N/A     |         | =      |
|      | 19mm          | 1    | N/A          | N/A     |         | =      |
|      | 38mm          |      |              |         |         | =      |
|      | 42mm          |      |              |