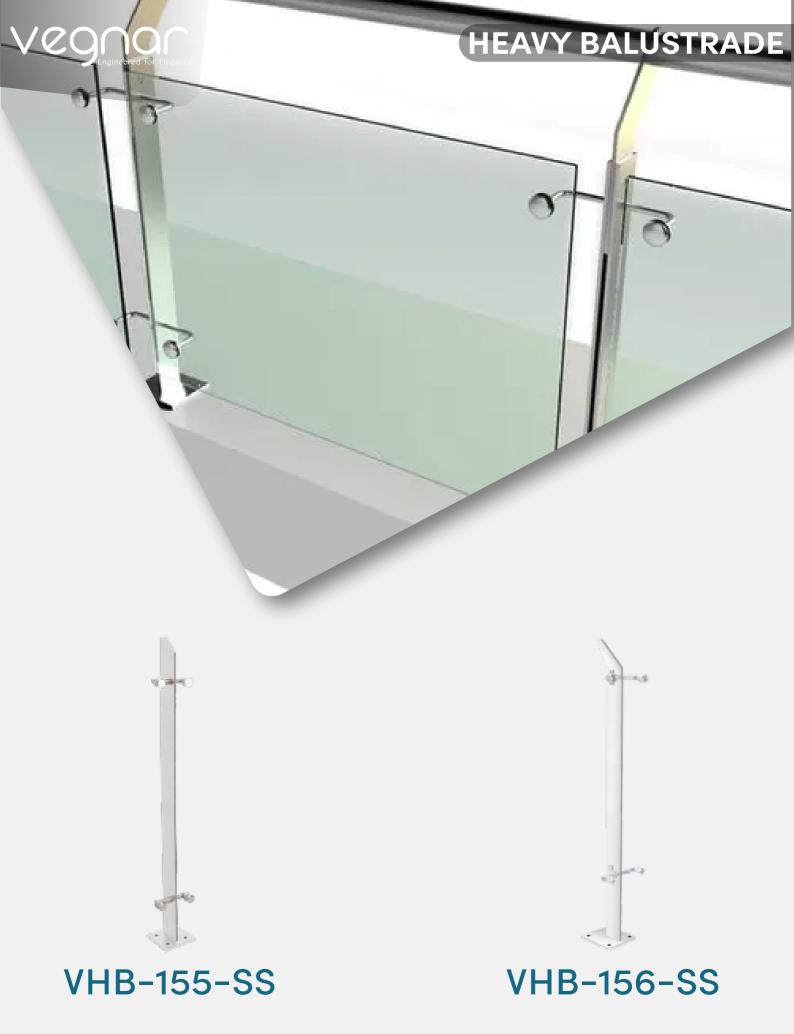

SS Matt Finish Black Finish Rose Gold Finish

Gold Finish

VHB-153-SS

VHB-154-SS

SERIES STEEL