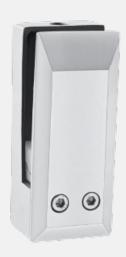

## VPF-104-SS (38mm)

Vegnar point fitting glass railing system can be used in both the exterior and interior. Most commonly this system is excellent for interior application for staircase & cutouts, Where the entire perimeter is exposed to the more modern look.

Point Fitting are installed in solid surfaces such as Steel, Wood or Concrete, In the face of Staircase or Balconies. The glass is suspended vertically by point fitting, and each piece is independent of the other piece for support, unless a handrail is installed for additionalstrength.