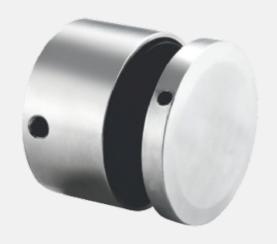

## VPF-104-SS (38mm)

Vegnar point fitting glass railing system can be used in both the exterior and interior. Most commonly this system is excellent for interior application for staircase & cutouts, Where the entire perimeter is exposed to the more modern look.

Point Fitting are installed in solid surfaces such as Steel, Wood or Concrete, In the face of Staircase or Balconies. The glass is suspended vertically by point fitting, and each piece is independent of the other piece for support, unless a handrail is installed for additionalstrength.