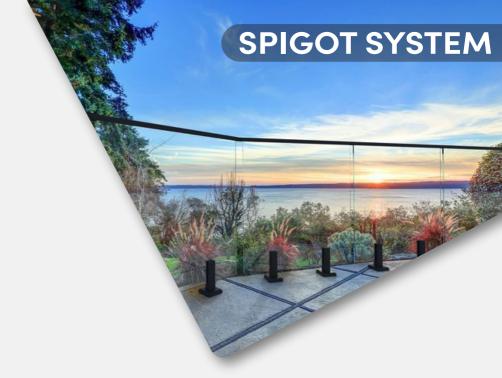

# STAINLESS STEEL

- Point Fittings
- Flat Spigot 2
- Spigot System 3
- Half Balustrade
- Designer Spigot 5
- Solld Half Balustrade 6
- Heavy Balustrade
- Glass Connector 8

#### **VSPI-112-SS**

(6" balcony)

(8", 9", 10"balcony and staircase)

Vegnar Top Mount spigot glass railing system can be used in both exterior and interior application such as Balconies, Cutouts, Terrace, Staircase etc.

This Spigot can be core drilled on surface mounted depending on application. There are two spigot per glass panel. This system is attractive by the fact that it can be used not only as the usual flat glass but also with the option of wooden handrails, which makes railing visual pleasant centre of home.

By installing a new frameless glass railing in your home and commercial property, you are sure to bring that Minimal lookand value in your property.

6 Matt Finish Black Finish Rose Gold Finish Gold Finish