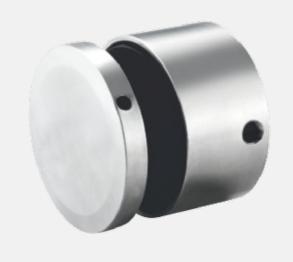

## VPF-104-SS (38mm)

Vegnar point fitting glass railing system can be used in both the exterior and interior. Most commonly this system is excellent for interior application for staircase & cutouts, Where the entire perimeter is exposed to the more modern look.

Point Fitting are installed in solid surfaces such as Steel, Wood or Concrete, In the face of Staircase or Balconies. The glass is suspended vertically by point fitting, and each piece is independent of the other piece for support, unless a handrail is installed for additionalstrength.