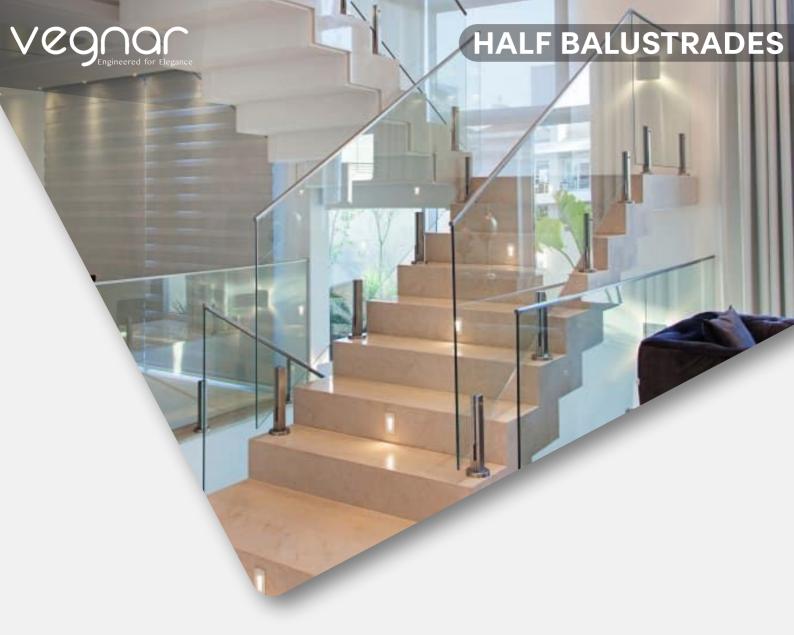

#### VHB-140-SS

Vegnar Half Balustrade can be used in in both exterior & interior application, Where the glass must have a space between the floor and lower edge of glass. This railing system has two balustrades to hold each glass panel.

The Glass is hold up off of the ground by routles connected to the post. Each balustrade must have a solid surface to drill down each post's base into the floor in order to support the railing.

A Frameless glass railing will provide a polished sleek feeling that will make the surface feel much bigger and stylish.