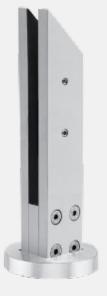

#### **VSPI-112-SS**

(6" balcony)

(8", 9", 10"balcony and staircase)

Vegnar Top Mount spigot glass railing system can be used in both exterior and interior application such as Balconies, Cutouts, Terrace, Staircase etc.

This Spigot can be core drilled on surface mounted depending on application. There are two spigot per glass panel. This system is attractive by the fact that it can be used not only as the usual flat glass but also with the option of wooden handrails, which makes railing visual pleasant centre of home.

By installing a new frameless glass railing in your home and commercial property, you are sure to bring that Minimal lookand value in your property.

6 Matt Finish Black Finish Rose Gold Finish Gold Finish