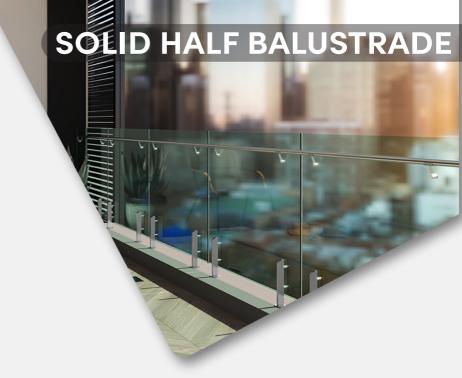

#### VHB-147-SS

Vegnar Half Balustrade can be used in in both exterior & interior application, Where the glass must have a space between the floor and lower edge of glass. This railing system has two balustrades to hold each glass panel.

The Glass is hold up off of the ground by routles connected to the post. Each balustrade must have a solid surface to drill down each post's base into the floor in order to support the railing.

A Frameless glass railing will provide a polished sleek feeling that will make the surface feel much bigger and stylish.

SS Matt Finish

Rose Gold Finish

Gold Finish