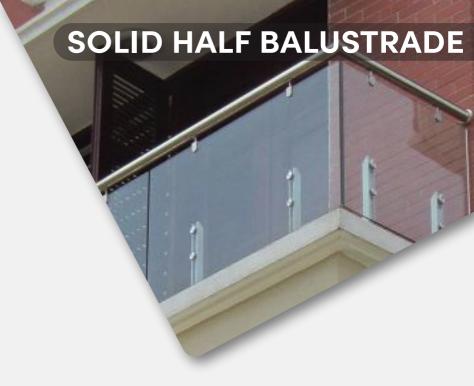

# STAINLESS STEEL

- Point Fittings
- Flat Spigot 2
- Spigot System 3
- Half Balustrade
- Designer Spigot 5
- Solld Half Balustrade 6
- Heavy Balustrade
- Glass Connector 8