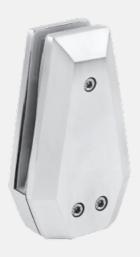

#### **VSPI-112-SS**

(6" balcony)

(8", 9", 10"balcony and staircase)

Vegnar Top Mount spigot glass railing system can be used in both exterior and interior application such as Balconies, Cutouts, Terrace, Staircase etc.

This Spigot can be core drilled on surface mounted depending on application. There are two spigot per glass panel. This system is attractive by the fact that it can be used not only as the usual flat glass but also with the option of wooden handrails, which makes railing visual pleasant centre of home.

By installing a new frameless glass railing in your home and commercial property, you are sure to bring that Minimal lookand value in your property.

6 Matt Finish Black Finish Rose Gold Finish Gold Finish