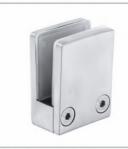

#### VHB-140-SS

Vegnar Half Balustrade can be used in in both exterior & interior application, Where the glass must have a space between the floor and lower edge of glass. This railing system has two balustrades to hold each glass panel.

The Glass is hold up off of the ground by routles connected to the post. Each balustrade must have a solid surface to drill down each post's base into the floor in order to support the railing.

A Frameless glass railing will provide a polished sleek feeling that will make the surface feel much bigger and stylish.