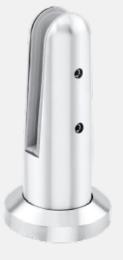

#### **VSPI-112-SS**

(6" balcony)

(8", 9", 10"balcony and staircase)

Vegnar Top Mount spigot glass railing system can be used in both exterior and interior application such as Balconies, Cutouts, Terrace, Staircase etc.

This Spigot can be core drilled on surface mounted depending on application. There are two spigot per glass panel. This system is attractive by the fact that it can be used not only as the usual flat glass but also with the option of wooden handrails, which makes railing visual pleasant centre of home.

By installing a new frameless glass railing in your home and commercial property, you are sure to bring that Minimal lookand value in your property.

6 Matt Finish Black Finish Rose Gold Finish Gold Finish