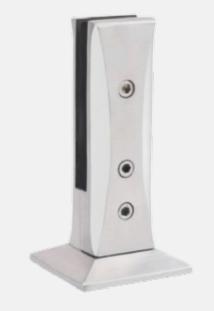

#### **VSPI-112-SS**

(6" balcony)

(8", 9", 10"balcony and staircase)

Vegnar Top Mount spigot glass railing system can be used in both exterior and interior application such as Balconies, Cutouts, Terrace, Staircase etc.

This Spigot can be core drilled on surface mounted depending on application. There are two spigot per glass panel. This system is attractive by the fact that it can be used not only as the usual flat glass but also with the option of wooden handrails, which makes railing visual pleasant centre of home.

By installing a new frameless glass railing in your home and commercial property, you are sure to bring that Minimal lookand value in your property.

6 Matt Finish Black Finish Rose Gold Finish Gold Finish