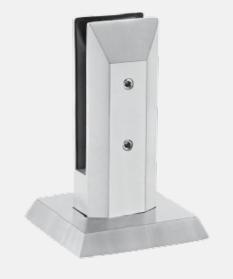

#### **VSPI-112-SS**

(6" balcony)

(8", 9", 10"balcony and staircase)

Vegnar Top Mount spigot glass railing system can be used in both exterior and interior application such as Balconies, Cutouts, Terrace, Staircase etc.

This Spigot can be core drilled on surface mounted depending on application. There are two spigot per glass panel. This system is attractive by the fact that it can be used not only as the usual flat glass but also with the option of wooden handrails, which makes railing visual pleasant centre of home.

By installing a new frameless glass railing in your home and commercial property, you are sure to bring that Minimal lookand value in your property.

6 Matt Finish Black Finish Rose Gold Finish Gold Finish