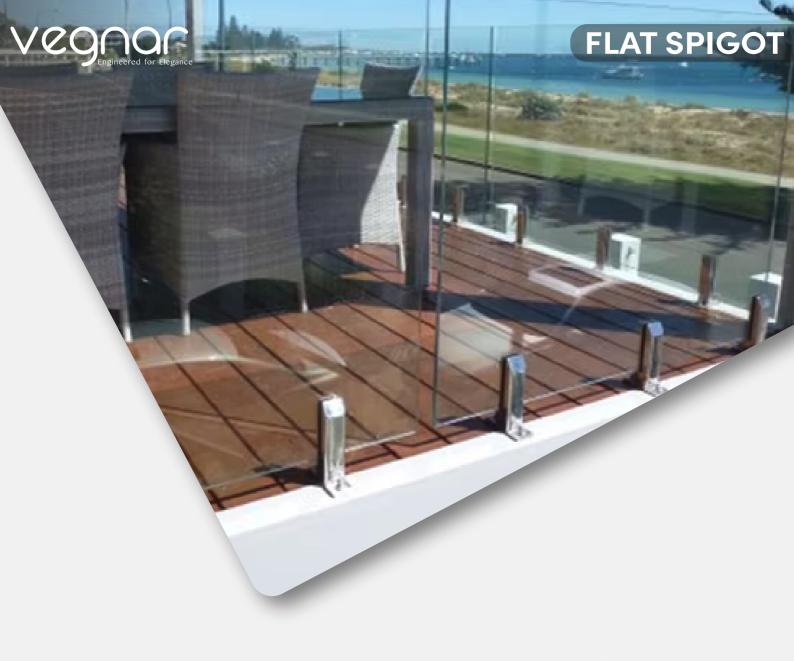

#### **VSPI-112-SS**

(6" balcony)

(8", 9", 10"balcony and staircase)

Vegnar Top Mount spigot glass railing system can be used in both exterior and interior application such as Balconies, Cutouts, Terrace, Staircase etc.

This Spigot can be core drilled on surface mounted depending on application. There are two spigot per glass panel. This system is attractive by the fact that it can be used not only as the usual flat glass but also with the option of wooden handrails, which makes railing visual pleasant centre of home.

By installing a new frameless glass railing in your home and commercial property, you are sure to bring that Minimal lookand value in your property.

6 Matt Finish Black Finish Rose Gold Finish Gold Finish