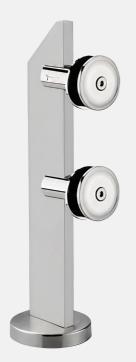

#### VHB-140-SS

Vegnar Half Balustrade can be used in in both exterior & interior application, Where the glass must have a space between the floor and lower edge of glass. This railing system has two balustrades to hold each glass panel.

The Glass is hold up off of the ground by routles connected to the post. Each balustrade must have a solid surface to drill down each post's base into the floor in order to support the railing.

A Frameless glass railing will provide a polished sleek feeling that will make the surface feel much bigger and stylish.