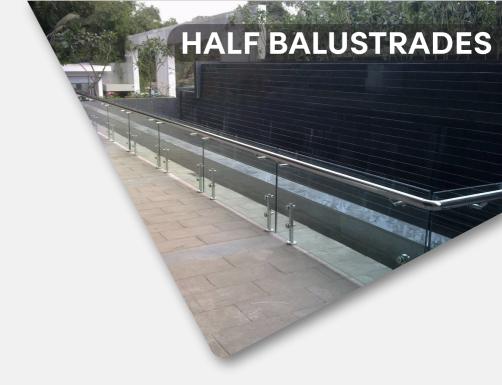

#### VHB-140-SS

Vegnar Half Balustrade can be used in in both exterior & interior application, Where the glass must have a space between the floor and lower edge of glass. This railing system has two balustrades to hold each glass panel.

The Glass is hold up off of the ground by routles connected to the post. Each balustrade must have a solid surface to drill down each post's base into the floor in order to support the railing.

A Frameless glass railing will provide a polished sleek feeling that will make the surface feel much bigger and stylish.