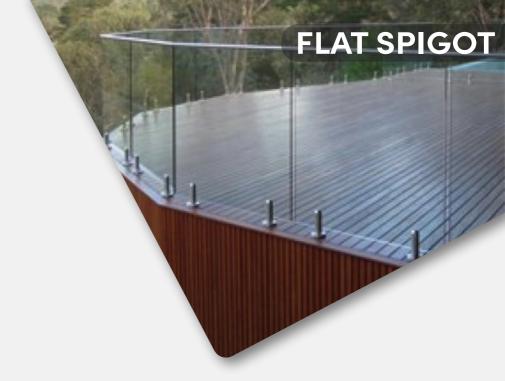

#### **VSPI-112-SS**

(6" balcony)

(8", 9", 10"balcony and staircase)

Vegnar Top Mount spigot glass railing system can be used in both exterior and interior application such as Balconies, Cutouts, Terrace, Staircase etc.

This Spigot can be core drilled on surface mounted depending on application. There are two spigot per glass panel. This system is attractive by the fact that it can be used not only as the usual flat glass but also with the option of wooden handrails, which makes railing visual pleasant centre of home.

By installing a new frameless glass railing in your home and commercial property, you are sure to bring that Minimal lookand value in your property.

6 Matt Finish Black Finish Rose Gold Finish Gold Finish