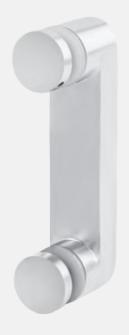

#### **VSPI-112-SS**

(6" balcony)

(8", 9", 10"balcony and staircase)

Vegnar Top Mount spigot glass railing system can be used in both exterior and interior application such as Balconies, Cutouts, Terrace, Staircase etc.

This Spigot can be core drilled on surface mounted depending on application. There are two spigot per glass panel. This system is attractive by the fact that it can be used not only as the usual flat glass but also with the option of wooden handrails, which makes railing visual pleasant centre of home.