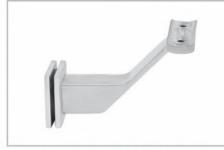

#### Glass Bracket

T - Type (Square)

Hockey - Type

Hockey - Type (Square)

C - Type

C - Type (Curve)

Ring Fixture - 38mm

Ring Fixture - 50mm

#### Wall Bracket

T - Type

C - Type

L - Type