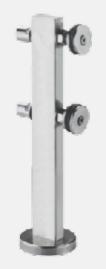

#### VHB-140-SS

Vegnar Half Balustrade can be used in in both exterior & interior application, Where the glass must have a space between the floor and lower edge of glass. This railing system has two balustrades to hold each glass panel.

The Glass is hold up off of the ground by routles connected to the post. Each balustrade must have a solid surface to drill down each post's base into the floor in order to support the railing.

A Frameless glass railing will provide a polished sleek feeling that will make the surface feel much bigger and stylish.