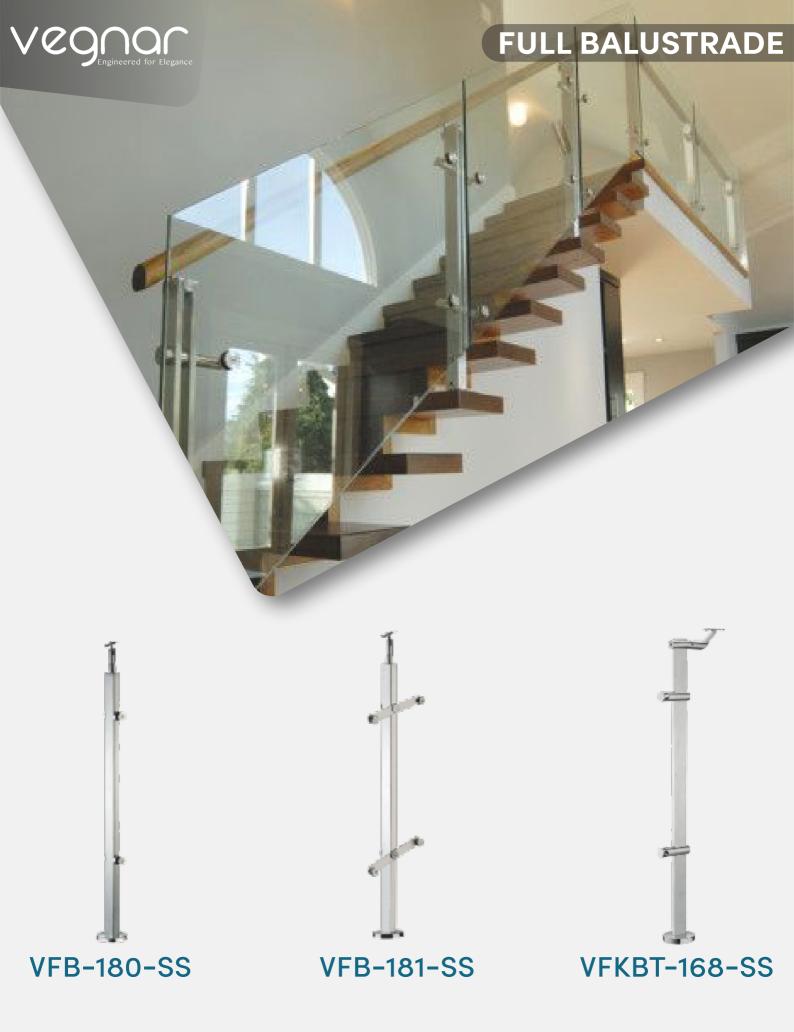

A Frameless glass railing will provide a polished sleek feeling that will make the surface feel much bigger and stylish.

### **VHB-151-SS**

Vegnar Half Balustrade can be used in in both exterior & interior application, Where the glass must have a space between the floor and lower edge of glass. This railing system has two balustrades to hold each glass panel.

The Glass is hold up off of the ground by routles connected to the post. Each balustrade must have a solid surface to drill down each post's base into the floor in order to support the railing.

A Frameless glass railing will provide a polished sleek feeling that will make the surface feel much bigger and stylish.



SS Matt Finish Black Finish Rose Gold Finish



Gold Finish



VHB-153-SS

VHB-154-SS

SERIES STEEL























#### Glass Bracket







T - Type (Square)



Hockey - Type



Hockey - Type (Square)



C - Type



C - Type (Curve)



Ring Fixture - 38mm



Ring Fixture - 50mm



L - Type



**Profile** 





#### Wall Bracket







T - Type

C - Type

L - Type

#### Glass Clamp









D - Bracket (Round)

D - Bracket (Square)

Glass To Glass 180

Glass To Glass 90





| Hand | drails        | Bend | Wall Conceal | 90°Bend | Jointer | Endcap |
|------|---------------|------|--------------|---------|---------|--------|
|      | 16mm          | 1    | N/A          | N/A     |         | =      |
|      | 19mm          | 1    | N/A          | N/A     |         | =      |
|      | 38mm          |      |              |         |         | =      |
|      | 42mm          |      |              |