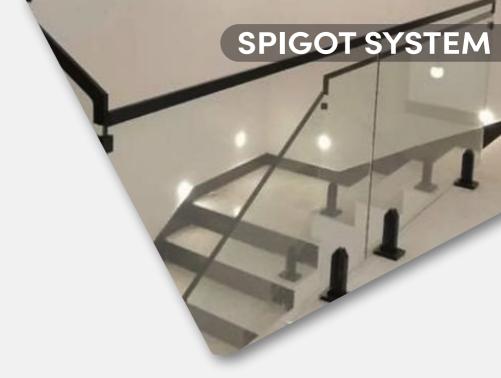

#### **VSPI-112-SS**

(6" balcony)

(8", 9", 10"balcony and staircase)

Vegnar Top Mount spigot glass railing system can be used in both exterior and interior application such as Balconies, Cutouts, Terrace, Staircase etc.

This Spigot can be core drilled on surface mounted depending on application. There are two spigot per glass panel. This system is attractive by the fact that it can be used not only as the usual flat glass but also with the option of wooden handrails, which makes railing visual pleasant centre of home.

By installing a new frameless glass railing in your home and commercial property, you are sure to bring that Minimal lookand value in your property.

6 Matt Finish Black Finish Rose Gold Finish Gold Finish