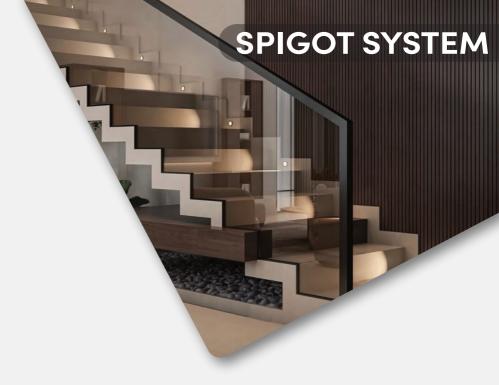

# STAINLESS STEEL

- Point Fittings
- Flat Spigot 2
- Spigot System 3
- Half Balustrade
- Designer Spigot 5
- Solld Half Balustrade 6
- Heavy Balustrade
- Glass Connector 8

#### **VSPI-112-SS**

(6" balcony)

(8", 9", 10"balcony and staircase)

Vegnar Top Mount spigot glass railing system can be used in both exterior and interior application such as Balconies, Cutouts, Terrace, Staircase etc.

This Spigot can be core drilled on surface mounted depending on application. There are two spigot per glass panel. This system is attractive by the fact that it can be used not only as the usual flat glass but also with the option of wooden handrails, which makes railing visual pleasant centre of home.

By installing a new frameless glass railing in your home and commercial property, you are sure to bring that Minimal lookand value in your property.

6 Matt Finish Black Finish Rose Gold Finish Gold Finish