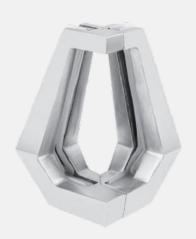

#### **VSPI-112-SS**

(6" balcony)

(8", 9", 10"balcony and staircase)

Vegnar Top Mount spigot glass railing system can be used in both exterior and interior application such as Balconies, Cutouts, Terrace, Staircase etc.

This Spigot can be core drilled on surface mounted depending on application. There are two spigot per glass panel. This system is attractive by the fact that it can be used not only as the usual flat glass but also with the option of wooden handrails, which makes railing visual pleasant centre of home.

By installing a new frameless glass railing in your home and commercial property, you are sure to bring that Minimal lookand value in your property.

6 Matt Finish Black Finish Rose Gold Finish Gold Finish