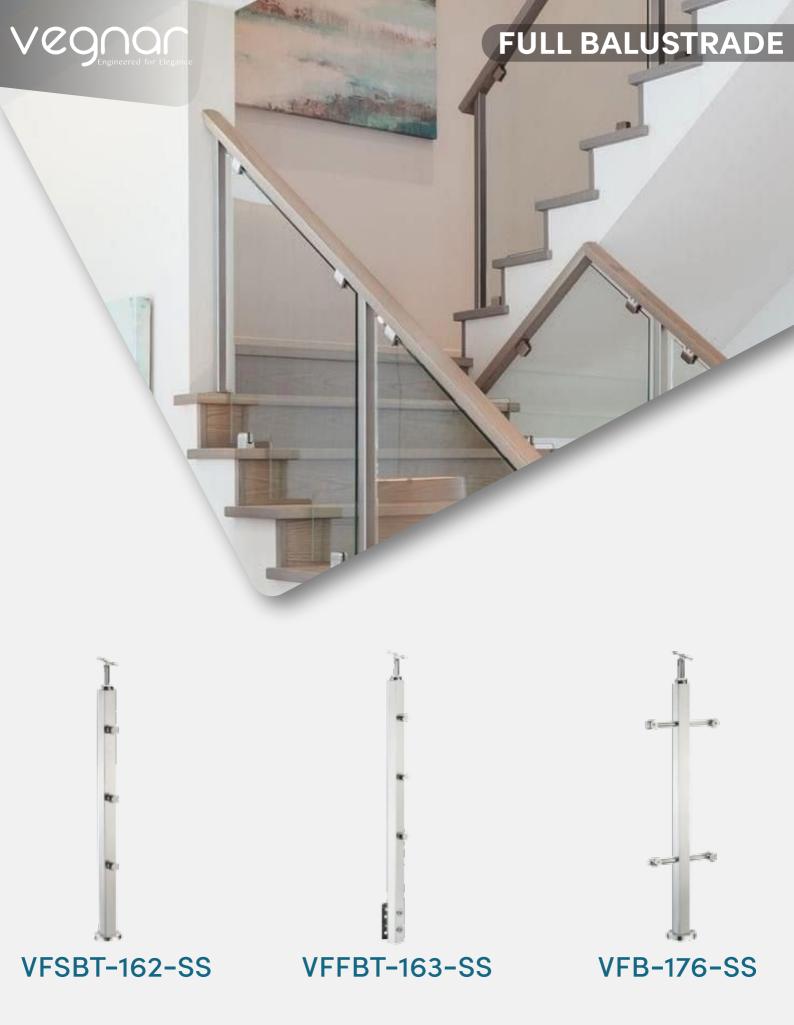

#### VHB-140-SS

Vegnar Half Balustrade can be used in in both exterior & interior application, Where the glass must have a space between the floor and lower edge of glass. This railing system has two balustrades to hold each glass panel.

The Glass is hold up off of the ground by routles connected to the post. Each balustrade must have a solid surface to drill down each post's base into the floor in order to support the railing.

A Frameless glass railing will provide a polished sleek feeling that will make the surface feel much bigger and stylish.