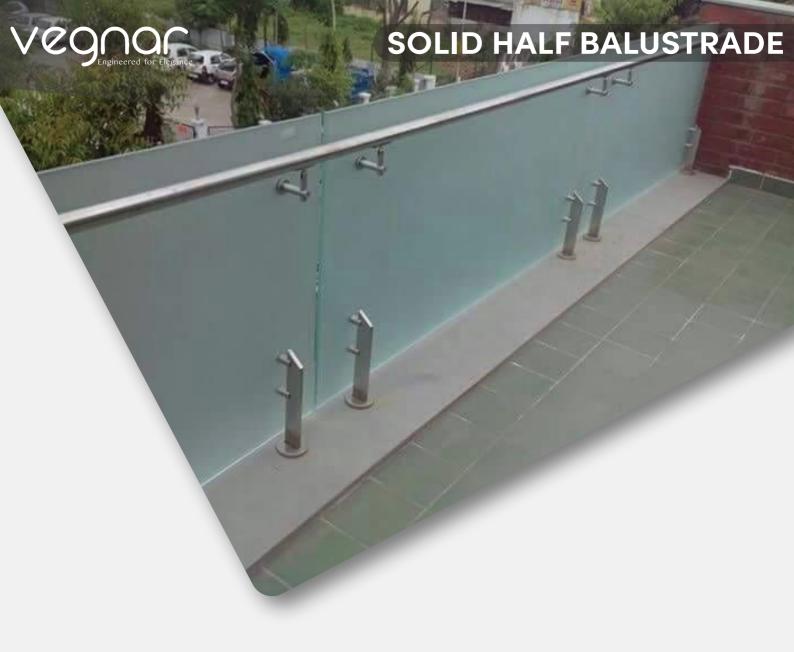

#### VHB-147-SS

Vegnar Half Balustrade can be used in in both exterior & interior application, Where the glass must have a space between the floor and lower edge of glass. This railing system has two balustrades to hold each glass panel.

The Glass is hold up off of the ground by routles connected to the post. Each balustrade must have a solid surface to drill down each post's base into the floor in order to support the railing.

A Frameless glass railing will provide a polished sleek feeling that will make the surface feel much bigger and stylish.