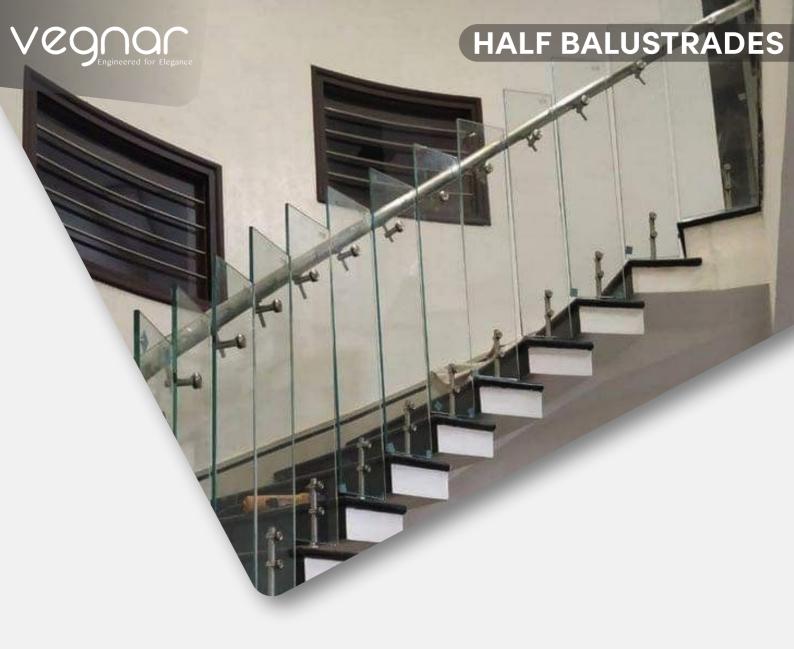

#### VHB-140-SS

Vegnar Half Balustrade can be used in in both exterior & interior application, Where the glass must have a space between the floor and lower edge of glass. This railing system has two balustrades to hold each glass panel.

The Glass is hold up off of the ground by routles connected to the post. Each balustrade must have a solid surface to drill down each post's base into the floor in order to support the railing.

A Frameless glass railing will provide a polished sleek feeling that will make the surface feel much bigger and stylish.