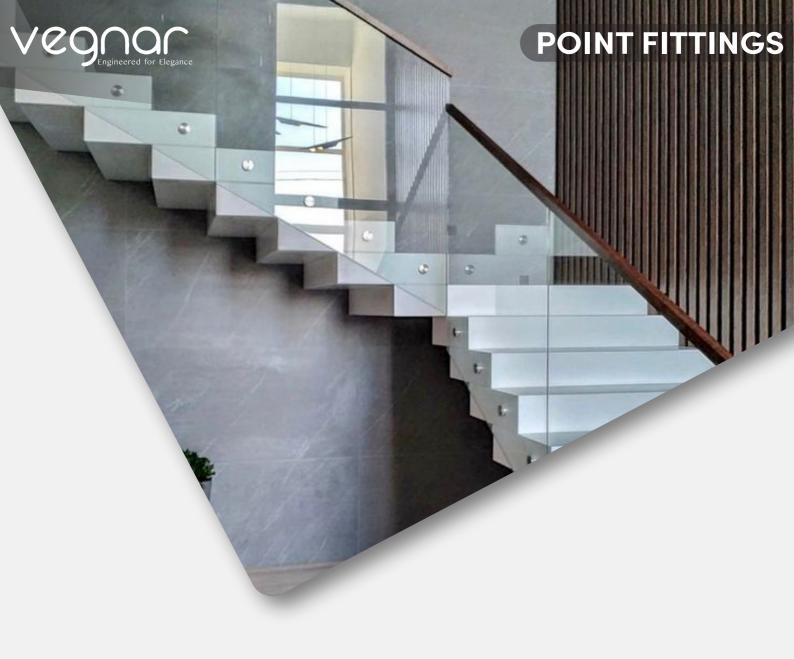

# STAINLESS STEEL

- Point Fittings
- Flat Spigot 2
- Spigot System 3
- Half Balustrade
- Designer Spigot 5
- Solld Half Balustrade 6
- Heavy Balustrade
- Glass Connector 8

## VPF-104-SS (38mm)

Vegnar point fitting glass railing system can be used in both the exterior and interior. Most commonly this system is excellent for interior application for staircase & cutouts, Where the entire perimeter is exposed to the more modern look.

Point Fitting are installed in solid surfaces such as Steel, Wood or Concrete, In the face of Staircase or Balconies. The glass is suspended vertically by point fitting, and each piece is independent of the other piece for support, unless a handrail is installed for additionalstrength.