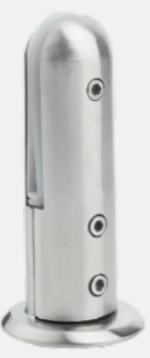

#### **VSPI-112-SS**

(6" balcony)

(8", 9", 10"balcony and staircase)

Vegnar Top Mount spigot glass railing system can be used in both exterior and interior application such as Balconies, Cutouts, Terrace, Staircase etc.

This Spigot can be core drilled on surface mounted depending on application. There are two spigot per glass panel. This system is attractive by the fact that it can be used not only as the usual flat glass but also with the option of wooden handrails, which makes railing visual pleasant centre of home.

By installing a new frameless glass railing in your home and commercial property, you are sure to bring that Minimal lookand value in your property.

6 Matt Finish Black Finish Rose Gold Finish Gold Finish