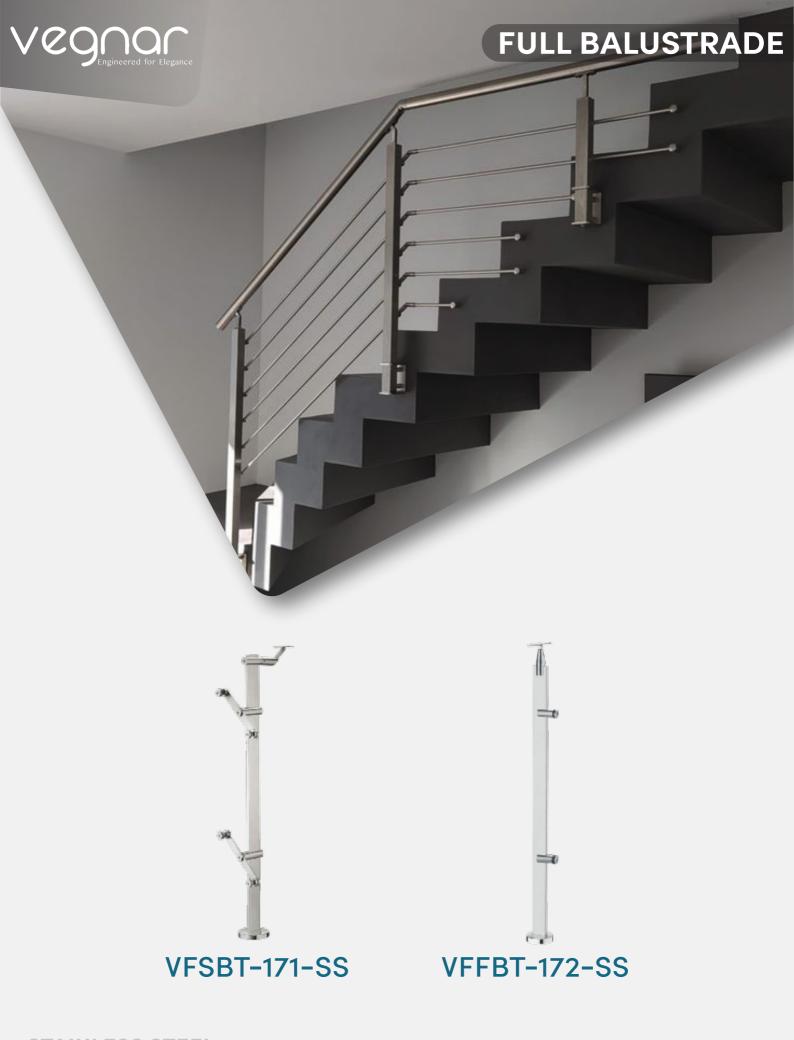

# STAINLESS STEEL

- Point Fittings
- Flat Spigot 2
- Spigot System 3
- Half Balustrade
- Designer Spigot 5
- Solld Half Balustrade 6
- Heavy Balustrade
- Glass Connector 8