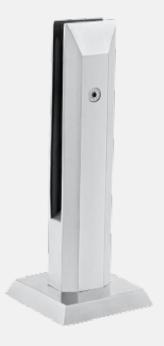

#### VHB-140-SS

Vegnar Half Balustrade can be used in in both exterior & interior application, Where the glass must have a space between the floor and lower edge of glass. This railing system has two balustrades to hold each glass panel.

The Glass is hold up off of the ground by routles connected to the post. Each balustrade must have a solid surface to drill down each post's base into the floor in order to support the railing.

A Frameless glass railing will provide a polished sleek feeling that will make the surface feel much bigger and stylish.