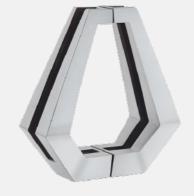

#### **VSPI-112-SS**

(6" balcony)

(8", 9", 10"balcony and staircase)

Vegnar Top Mount spigot glass railing system can be used in both exterior and interior application such as Balconies, Cutouts, Terrace, Staircase etc.

This Spigot can be core drilled on surface mounted depending on application. There are two spigot per glass panel. This system is attractive by the fact that it can be used not only as the usual flat glass but also with the option of wooden handrails, which makes railing visual pleasant centre of home.

By installing a new frameless glass railing in your home and commercial property, you are sure to bring that Minimal lookand value in your property.

6 Matt Finish Black Finish Rose Gold Finish Gold Finish