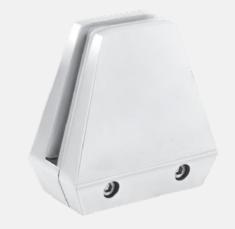

#### **VSPI-112-SS**

(6" balcony)

(8", 9", 10"balcony and staircase)

Vegnar Top Mount spigot glass railing system can be used in both exterior and interior application such as Balconies, Cutouts, Terrace, Staircase etc.

This Spigot can be core drilled on surface mounted depending on application. There are two spigot per glass panel. This system is attractive by the fact that it can be used not only as the usual flat glass but also with the option of wooden handrails, which makes railing visual pleasant centre of home.

By installing a new frameless glass railing in your home and commercial property, you are sure to bring that Minimal lookand value in your property.

6 Matt Finish Black Finish Rose Gold Finish Gold Finish