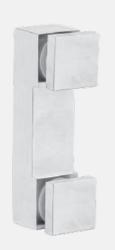

## VPF-104-SS (38mm)

Vegnar point fitting glass railing system can be used in both the exterior and interior. Most commonly this system is excellent for interior application for staircase & cutouts, Where the entire perimeter is exposed to the more modern look.

Point Fitting are installed in solid surfaces such as Steel, Wood or Concrete, In the face of Staircase or Balconies. The glass is suspended vertically by point fitting, and each piece is independent of the other piece for support, unless a handrail is installed for additionalstrength.