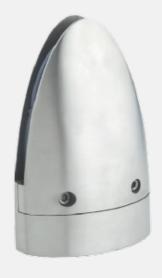

## VPF-104-SS (38mm)

Vegnar point fitting glass railing system can be used in both the exterior and interior. Most commonly this system is excellent for interior application for staircase & cutouts, Where the entire perimeter is exposed to the more modern look.

Point Fitting are installed in solid surfaces such as Steel, Wood or Concrete, In the face of Staircase or Balconies. The glass is suspended vertically by point fitting, and each piece is independent of the other piece for support, unless a handrail is installed for additionalstrength.