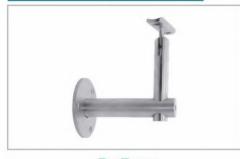

re the glass must have a space between the floor and lower edge of glass. This railing system has two balustrades to hold each glass panel.

The Glass is hold up off of the ground by routles connected to the post. Each balustrade must have a solid surface to drill down each post's base into the floor in order to support the railing.

A Frameless glass railing will provide a polished sleek feeling that will make the surface feel much bigger and stylish.



SS Matt Finish Black Finish Rose Gold Finish



Gold Finish



VHB-153-SS

VHB-154-SS

SERIES STEEL























#### Glass Bracket







T - Type (Square)



Hockey - Type



Hockey - Type (Square)



C - Type



C - Type (Curve)



Ring Fixture - 38mm



Ring Fixture - 50mm



L - Type



**Profile** 





#### Wall Bracket







T - Type

C - Type

L - Type

#### Glass Clamp









D - Bracket (Round)

D - Bracket (Square)

Glass To Glass 180

Glass To Glass 90





| Hand | drails        | Bend | Wall Conceal | 90°Bend | Jointer | Endcap |
|------|---------------|------|--------------|---------|---------|--------|
|      | 16mm          | 1    | N/A          | N/A     |         | =      |
|      | 19mm          | 1    | N/A          | N/A     |         | =      |
|      | 38mm          |      |              |         |         | =      |
|      | 42mm          |      |              |         |         |        |
|      | 50mm          |      |              |         |         |        |
|      | 10 X 40<br>mm |      |              |         |         |        |
|      | 50 X 50<br>mm |      |