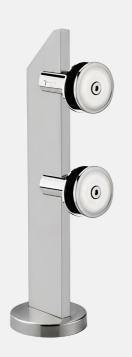

#### VHB-140-SS

Vegnar Half Balustrade can be used in in both exterior & interior application, Where the glass must have a space between the floor and lower edge of glass. This railing system has two balustrades to hold each glass panel.

The Glass is hold up off of the ground by routles connected to the post. Each balustrade must have a solid surface to drill down each post's base into the floor in order to support the railing.

A Frameless glass railing will provide a polished sleek feeling that will make the surface feel much bigger and stylish.

SS Matt Finish

Black Finish

Rose Gold Finish

Gold Finish