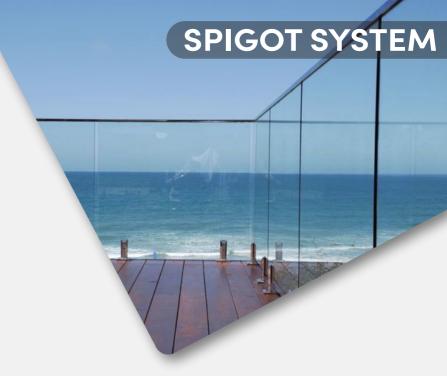

#### **VSPI-112-SS**

(6" balcony)

(8", 9", 10"balcony and staircase)

Vegnar Top Mount spigot glass railing system can be used in both exterior and interior application such as Balconies, Cutouts, Terrace, Staircase etc.

This Spigot can be core drilled on surface mounted depending on application. There are two spigot per glass panel. This system is attractive by the fact that it can be used not only as the usual flat glass but also with the option of wooden handrails, which makes railing visual pleasant centre of home.

By installing a new frameless glass railing in your home and commercial property, you are sure to bring that Minimal lookand value in your property.

6 Matt Finish Black Finish Rose Gold Finish Gold Finish