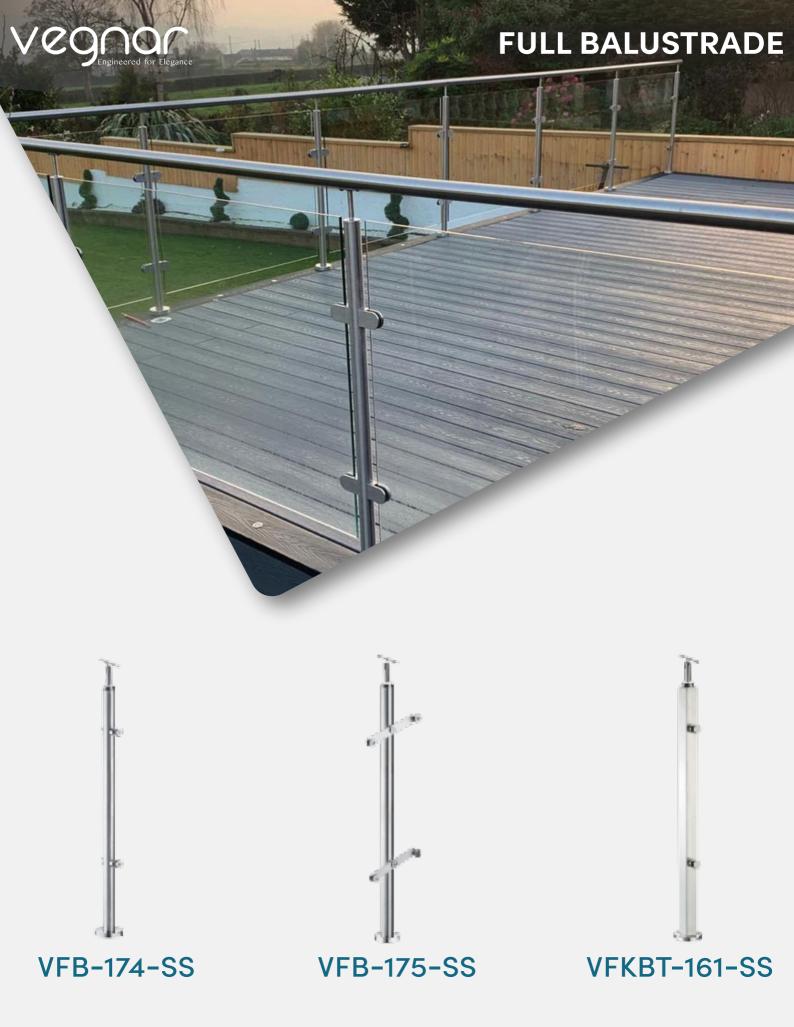

#### VHB-140-SS

Vegnar Half Balustrade can be used in in both exterior & interior application, Where the glass must have a space between the floor and lower edge of glass. This railing system has two balustrades to hold each glass panel.

The Glass is hold up off of the ground by routles connected to the post. Each balustrade must have a solid surface to drill down each post's base into the floor in order to support the railing.

A Frameless glass railing will provide a polished sleek feeling that will make the surface feel much bigger and stylish.