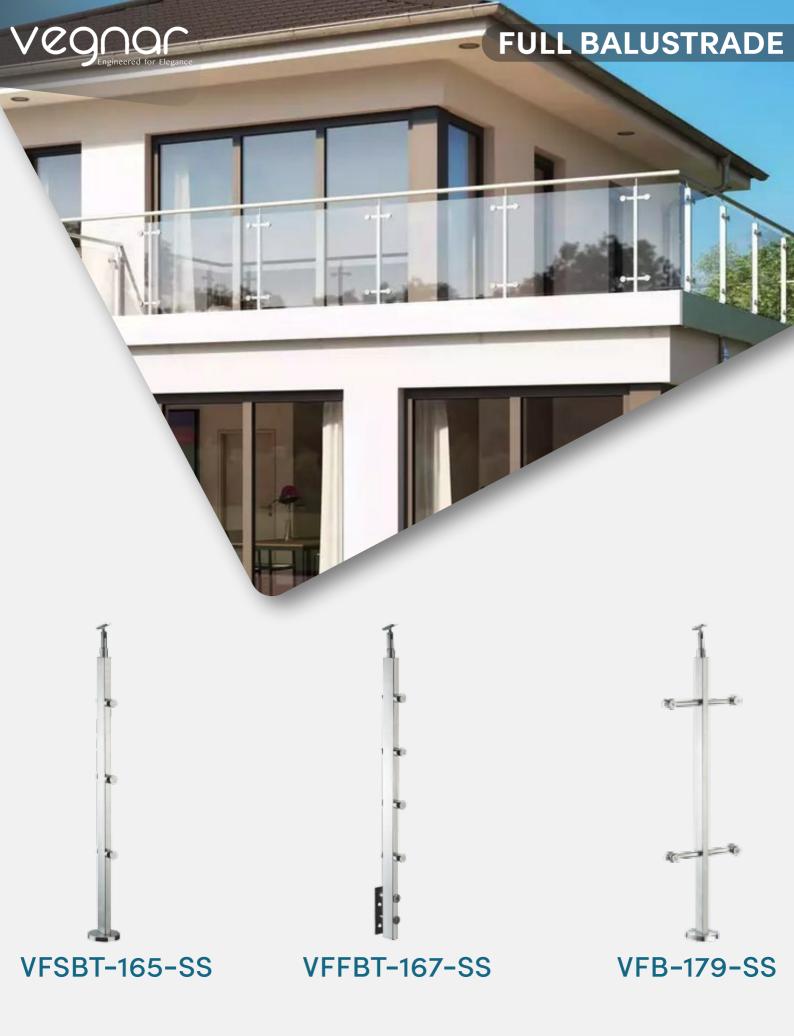

.

A Frameless glass railing will provide a polished sleek feeling that will make the surface feel much bigger and stylish.

### **VHB-151-SS**

Vegnar Half Balustrade can be used in in both exterior & interior application, Where the glass must have a space between the floor and lower edge of glass. This railing system has two balustrades to hold each glass panel.

The Glass is hold up off of the ground by routles connected to the post. Each balustrade must have a solid surface to drill down each post's base into the floor in order to support the railing.

A Frameless glass railing will provide a polished sleek feeling that will make the surface feel much bigger and stylish.



SS Matt Finish Black Finish Rose Gold Finish



Gold Finish



VHB-153-SS

VHB-154-SS

SERIES STEEL























#### Glass Bracket







T - Type (Square)



Hockey - Type



Hockey - Type (Square)



C - Type



C - Type (Curve)



Ring Fixture - 38mm



Ring Fixture - 50mm



L - Type



**Profile** 





#### Wall Bracket







T - Type

C - Type

L - Type

#### Glass Clamp









D - Bracket (Round)

D - Bracket (Square)

Glass To Glass 180

Glass To Glass 90





| Hand | drails        | Bend | Wall Conceal | 90°Bend | Jointer | Endcap |
|------|---------------|------|--------------|---------|---------|--------|
|      | 16mm          | 1    | N/A          | N/A     |         | =      |
|      | 19mm          | 1    | N/A          | N/A     |         | =      |
|      | 38mm          |      |              |         |         | =      |
|      | 42mm          |      |