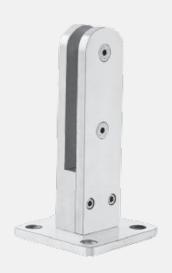

#### VHB-140-SS

Vegnar Half Balustrade can be used in in both exterior & interior application, Where the glass must have a space between the floor and lower edge of glass. This railing system has two balustrades to hold each glass panel.

The Glass is hold up off of the ground by routles connected to the post. Each balustrade must have a solid surface to drill down each post's base into the floor in order to support the railing.

A Frameless glass railing will provide a polished sleek feeling that will make the surface feel much bigger and stylish.