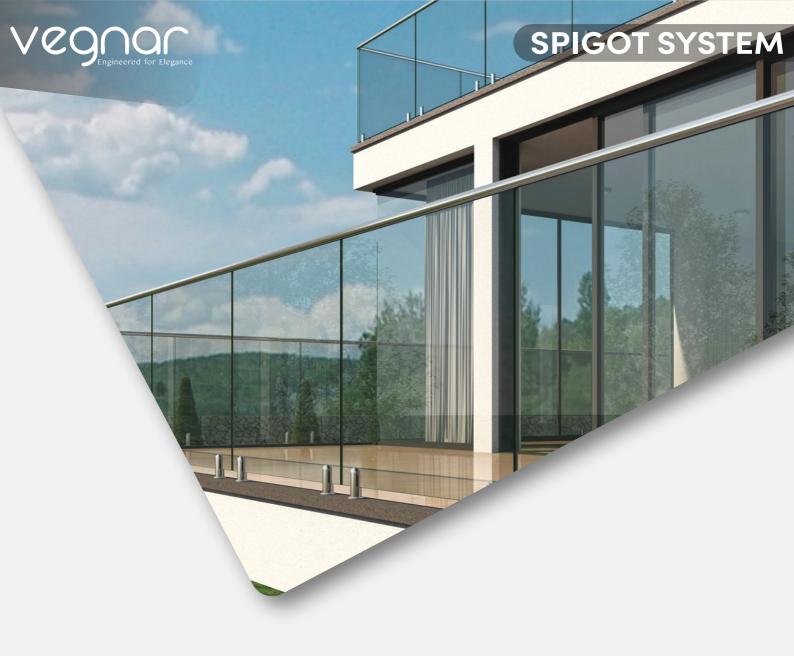

#### **VSPI-112-SS**

(6" balcony)

(8", 9", 10"balcony and staircase)

Vegnar Top Mount spigot glass railing system can be used in both exterior and interior application such as Balconies, Cutouts, Terrace, Staircase etc.

This Spigot can be core drilled on surface mounted depending on application. There are two spigot per glass panel. This system is attractive by the fact that it can be used not only as the usual flat glass but also with the option of wooden handrails, which makes railing visual pleasant centre of home.

By installing a new frameless glass railing in your home and commercial property, you are sure to bring that Minimal lookand value in your property.

6 Matt Finish Black Finish Rose Gold Finish Gold Finish