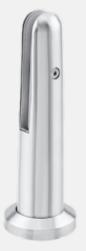

#### **VSPI-112-SS**

(6" balcony)

(8", 9", 10"balcony and staircase)

Vegnar Top Mount spigot glass railing system can be used in both exterior and interior application such as Balconies, Cutouts, Terrace, Staircase etc.

This Spigot can be core drilled on surface mounted depending on application. There are two spigot per glass panel. This system is attractive by the fact that it can be used not only as the usual flat glass but also with the option of wooden handrails, which makes railing visual pleasant centre of home.

By installing a new frameless glass railing in your home and commercial property, you are sure to bring that Minimal lookand value in your property.

6 Matt Finish Black Finish Rose Gold Finish Gold Finish