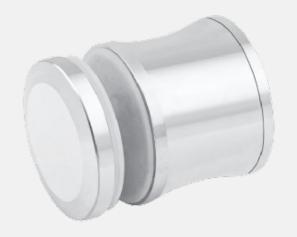

#### VPF-105-SS (50mm)

Vegnar point fitting glass railing system can be used in both the exterior and interior. Most commonly this system is excellent for interior application for staircase & cutouts, Where the entire perimeter is exposed to the more modern look.

Point Fitting are installed in solid surfaces such as Steel, Wood or Concrete, In the face of Staircase or Balconies. The glass is suspended vertically by point fitting, and each piece is independent of the other piece for support, unless a handrail is installed for additionalstrength.