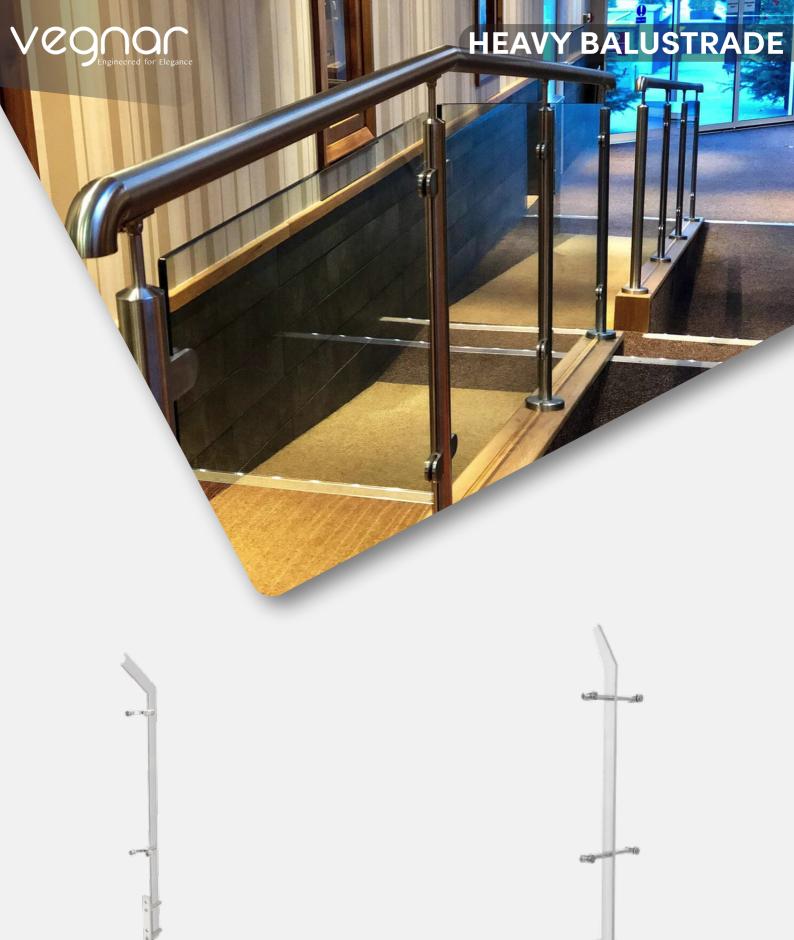

SS Matt Finish Black Finish Rose Gold Finish

Gold Finish

VHB-153-SS

VHB-154-SS

SERIES STEEL