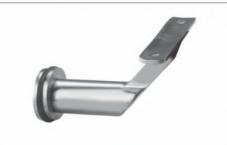

#### Glass Bracket

T - Type (Square)

Hockey - Type

Hockey - Type (Square)

C - Type

C - Type (Curve)

Ring Fixture - 38mm

Ring Fixture - 50mm

#### Wall Bracket

T - Type

C - Type

L - Type