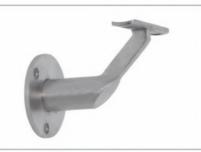

the glass must have a space between the floor and lower edge of glass. This railing system has two balustrades to hold each glass panel.

The Glass is hold up off of the ground by routles connected to the post. Each balustrade must have a solid surface to drill down each post's base into the floor in order to support the railing.

A Frameless glass railing will provide a polished sleek feeling that will make the surface feel much bigger and stylish.



SS Matt Finish Black Finish Rose Gold Finish



Gold Finish



VHB-153-SS

VHB-154-SS

SERIES STEEL























#### Glass Bracket







T - Type (Square)



Hockey - Type



Hockey - Type (Square)



C - Type



C - Type (Curve)



Ring Fixture - 38mm



Ring Fixture - 50mm



L - Type



**Profile** 





#### Wall Bracket







T - Type

C - Type

L - Type

#### Glass Clamp









D - Bracket (Round)

D - Bracket (Square)

Glass To Glass 180

Glass To Glass 90





| Hand | drails        | Bend | Wall Conceal | 90°Bend | Jointer | Endcap |
|------|---------------|------|--------------|---------|---------|--------|
|      | 16mm          | 1    | N/A          | N/A     |         | =      |
|      | 19mm          | 1    | N/A          | N/A     |         | =      |
|      | 38mm          |      |              |         |         | =      |
|      | 42mm          |      |              |         |         |        |
|      | 50mm          |      |              |         |         |        |
|      | 10 X 40<br>mm |      |              |         |         |        |
|      | 50 X 50<br>mm |      |              |