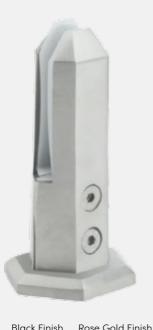

#### **VSPI-112-SS**

(6" balcony)

(8", 9", 10"balcony and staircase)

Vegnar Top Mount spigot glass railing system can be used in both exterior and interior application such as Balconies, Cutouts, Terrace, Staircase etc.

This Spigot can be core drilled on surface mounted depending on application. There are two spigot per glass panel. This system is attractive by the fact that it can be used not only as the usual flat glass but also with the option of wooden handrails, which makes railing visual pleasant centre of home.

By installing a new frameless glass railing in your home and commercial property, you are sure to bring that Minimal lookand value in your property.

6 Matt Finish Black Finish Rose Gold Finish Gold Finish