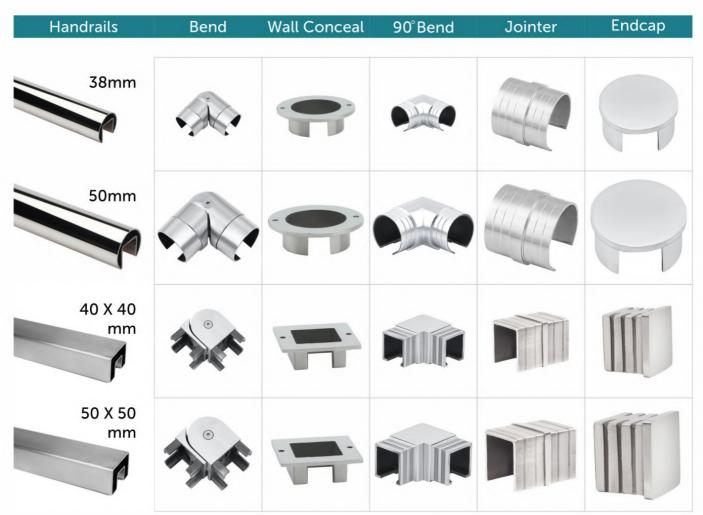

#### Glass Clamp

D - Bracket (Round)

D - Bracket (Square)

Glass To Glass 180

Glass To Glass 90

| Hand | drails        | Bend | Wall Conceal | 90°Bend | Jointer | Endcap |
|------|---------------|------|--------------|---------|---------|--------|
|      | 16mm          | 1    | N/A          | N/A     |         | =      |
|      | 19mm          | 1    | N/A          | N/A     |         | =      |
|      | 38mm          |      |              |         |         | =      |
|      | 42mm          |      |              |         |         |        |
|      | 50mm          |      |              |         |         |        |
|      | 10 X 40<br>mm |      |              |         |         |        |
|      | 50 X 50<br>mm |      |              |         |         |        |