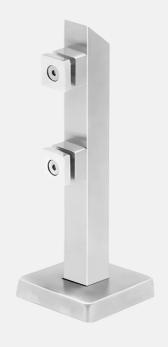

#### VHB-140-SS

Vegnar Half Balustrade can be used in in both exterior & interior application, Where the glass must have a space between the floor and lower edge of glass. This railing system has two balustrades to hold each glass panel.

The Glass is hold up off of the ground by routles connected to the post. Each balustrade must have a solid surface to drill down each post's base into the floor in order to support the railing.

A Frameless glass railing will provide a polished sleek feeling that will make the surface feel much bigger and stylish.

SS Matt Finish

Black Finish

Rose Gold Finish

Gold Finish