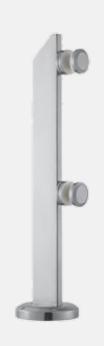

#### VHB-140-SS

Vegnar Half Balustrade can be used in in both exterior & interior application, Where the glass must have a space between the floor and lower edge of glass. This railing system has two balustrades to hold each glass panel.

The Glass is hold up off of the ground by routles connected to the post. Each balustrade must have a solid surface to drill down each post's base into the floor in order to support the railing.

A Frameless glass railing will provide a polished sleek feeling that will make the surface feel much bigger and stylish.

SS Matt Finish

Black Finish

Rose Gold Finish

Gold Finish