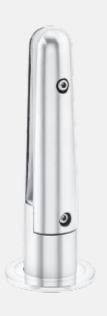

#### **VSPI-112-SS**

(6" balcony)

(8", 9", 10"balcony and staircase)

Vegnar Top Mount spigot glass railing system can be used in both exterior and interior application such as Balconies, Cutouts, Terrace, Staircase etc.

This Spigot can be core drilled on surface mounted depending on application. There are two spigot per glass panel. This system is attractive by the fact that it can be used not only as the usual flat glass but also with the option of wooden handrails, which makes railing visual pleasant centre of home.

By installing a new frameless glass railing in your home and commercial property, you are sure to bring that Minimal lookand value in your property.

6 Matt Finish Black Finish Rose Gold Finish Gold Finish