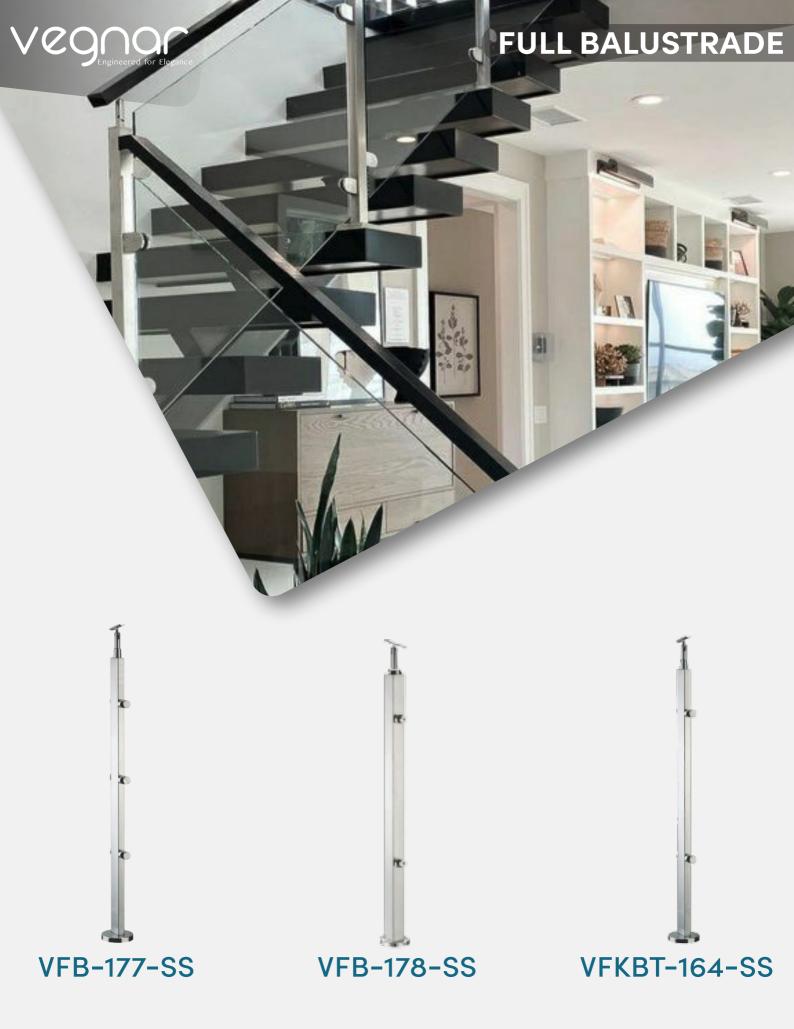

ng.

A Frameless glass railing will provide a polished sleek feeling that will make the surface feel much bigger and stylish.

### **VHB-151-SS**

Vegnar Half Balustrade can be used in in both exterior & interior application, Where the glass must have a space between the floor and lower edge of glass. This railing system has two balustrades to hold each glass panel.

The Glass is hold up off of the ground by routles connected to the post. Each balustrade must have a solid surface to drill down each post's base into the floor in order to support the railing.

A Frameless glass railing will provide a polished sleek feeling that will make the surface feel much bigger and stylish.



SS Matt Finish Black Finish Rose Gold Finish



Gold Finish



VHB-153-SS

VHB-154-SS

SERIES STEEL























#### Glass Bracket







T - Type (Square)



Hockey - Type



Hockey - Type (Square)



C - Type



C - Type (Curve)



Ring Fixture - 38mm



Ring Fixture - 50mm



L - Type



**Profile** 





#### Wall Bracket







T - Type

C - Type

L - Type

#### Glass Clamp









D - Bracket (Round)

D - Bracket (Square)

Glass To Glass 180

Glass To Glass 90





| Hand | drails        | Bend | Wall Conceal | 90°Bend | Jointer | Endcap |
|------|---------------|------|--------------|---------|---------|--------|
|      | 16mm          | 1    | N/A          | N/A     |         | =      |
|      | 19mm          | 1    | N/A          | N/A     |         | =      |
|      | 38mm          |      |              |         |         | =      |
|      | 42mm          |      |