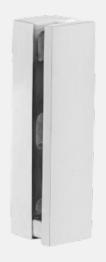

#### VHB-140-SS

Vegnar Half Balustrade can be used in in both exterior & interior application, Where the glass must have a space between the floor and lower edge of glass. This railing system has two balustrades to hold each glass panel.

The Glass is hold up off of the ground by routles connected to the post. Each balustrade must have a solid surface to drill down each post's base into the floor in order to support the railing.

A Frameless glass railing will provide a polished sleek feeling that will make the surface feel much bigger and stylish.