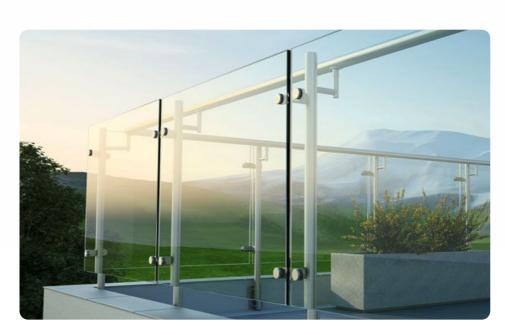

#### VHB-140-SS

Vegnar Half Balustrade can be used in in both exterior & interior application, Where the glass must have a space between the floor and lower edge of glass. This railing system has two balustrades to hold each glass panel.

The Glass is hold up off of the ground by routles connected to the post. Each balustrade must have a solid surface to drill down each post's base into the floor in order to support the railing.

A Frameless glass railing will provide a polished sleek feeling that will make the surface feel much bigger and stylish.

SS Matt Finish

Black Finish

Rose Gold Finish

Gold Finish