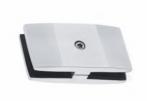

#### **VSPI-112-SS**

(6" balcony)

(8", 9", 10"balcony and staircase)

Vegnar Top Mount spigot glass railing system can be used in both exterior and interior application such as Balconies, Cutouts, Terrace, Staircase etc.

This Spigot can be core drilled on surface mounted depending on application. There are two spigot per glass panel. This system is attractive by the fact that it can be used not only as the usual flat glass but also with the option of wooden handrails, which makes railing visual pleasant centre of home.

By installing a new frameless glass railing in your home and commercial property, you are sure to bring that Minimal lookand value in your property.

6 Matt Finish Black Finish Rose Gold Finish Gold Finish