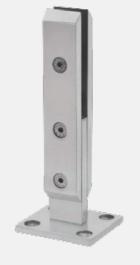

## VPF-104-SS (38mm)

Vegnar point fitting glass railing system can be used in both the exterior and interior. Most commonly this system is excellent for interior application for staircase & cutouts, Where the entire perimeter is exposed to the more modern look.

Point Fitting are installed in solid surfaces such as Steel, Wood or Concrete, In the face of Staircase or Balconies. The glass is suspended vertically by point fitting, and each piece is independent of the other piece for support, unless a handrail is installed for additionalstrength.