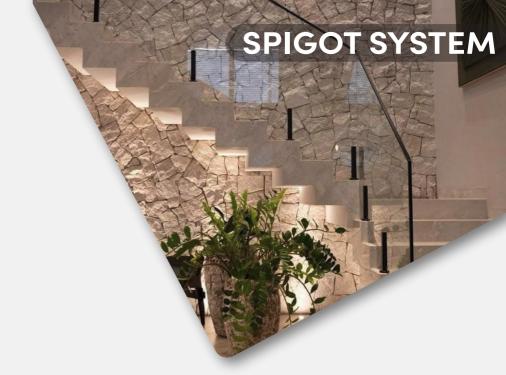

#### **VSPI-112-SS**

(6" balcony)

(8", 9", 10"balcony and staircase)

Vegnar Top Mount spigot glass railing system can be used in both exterior and interior application such as Balconies, Cutouts, Terrace, Staircase etc.

This Spigot can be core drilled on surface mounted depending on application. There are two spigot per glass panel. This system is attractive by the fact that it can be used not only as the usual flat glass but also with the option of wooden handrails, which makes railing visual pleasant centre of home.

By installing a new frameless glass railing in your home and commercial property, you are sure to bring that Minimal lookand value in your property.

6 Matt Finish Black Finish Rose Gold Finish Gold Finish