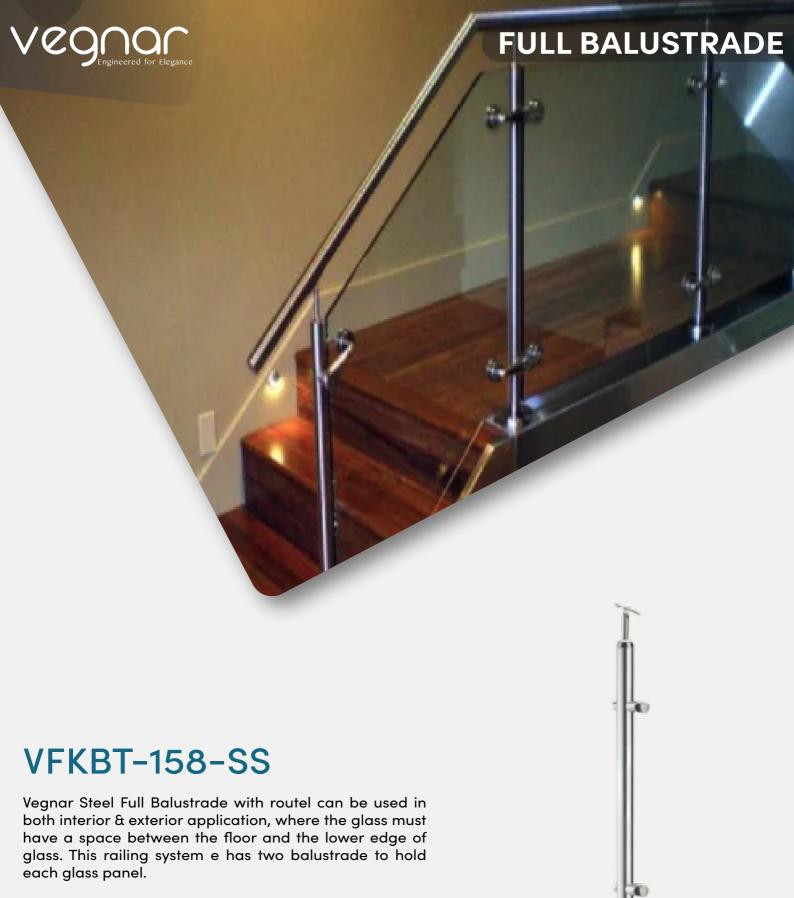

#### VHB-140-SS

Vegnar Half Balustrade can be used in in both exterior & interior application, Where the glass must have a space between the floor and lower edge of glass. This railing system has two balustrades to hold each glass panel.

The Glass is hold up off of the ground by routles connected to the post. Each balustrade must have a solid surface to drill down each post's base into the floor in order to support the railing.

A Frameless glass railing will provide a polished sleek feeling that will make the surface feel much bigger and stylish.