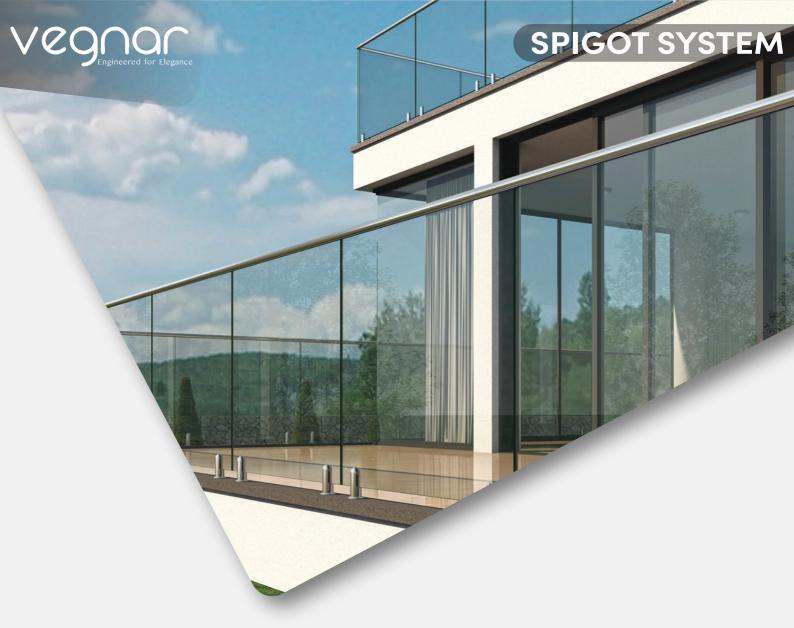

#### **VSPI-112-SS**

(6" balcony)

(8", 9", 10"balcony and staircase)

Vegnar Top Mount spigot glass railing system can be used in both exterior and interior application such as Balconies, Cutouts, Terrace, Staircase etc.

This Spigot can be core drilled on surface mounted depending on application. There are two spigot per glass panel. This system is attractive by the fact that it can be used not only as the usual flat glass but also with the option of wooden handrails, which makes railing visual pleasant centre of home.

By installing a new frameless glass railing in your home and commercial property, you are sure to bring that Minimal lookand value in your property.

6 Matt Finish Black Finish Rose Gold Finish Gold Finish