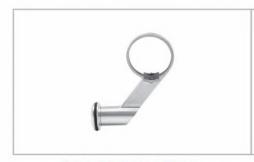

#### Glass Bracket

T - Type (Square)

Hockey - Type

Hockey - Type (Square)

C - Type

C - Type (Curve)

Ring Fixture - 38mm

Ring Fixture - 50mm