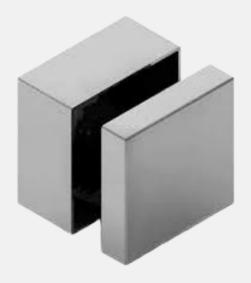

## VPF-104-SS (38mm)

Vegnar point fitting glass railing system can be used in both the exterior and interior. Most commonly this system is excellent for interior application for staircase & cutouts, Where the entire perimeter is exposed to the more modern look.

Point Fitting are installed in solid surfaces such as Steel, Wood or Concrete, In the face of Staircase or Balconies. The glass is suspended vertically by point fitting, and each piece is independent of the other piece for support, unless a handrail is installed for additionalstrength.