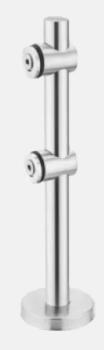

### **VHB-151-SS**

Vegnar Half Balustrade can be used in in both exterior & interior application, Where the glass must have a space between the floor and lower edge of glass. This railing system has two balustrades to hold each glass panel.

The Glass is hold up off of the ground by routles connected to the post. Each balustrade must have a solid surface to drill down each post's base into the floor in order to support the railing.

A Frameless glass railing will provide a polished sleek feeling that will make the surface feel much bigger and stylish.

SS Matt Finish Black Finish Rose Gold Finish

Gold Finish

VHB-153-SS

VHB-154-SS

SERIES STEEL